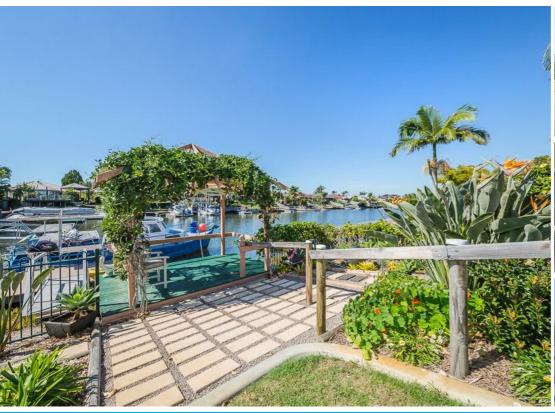

## NORTH EASTERLY FACING CANAL DUPLEX

The Owners have said SELL. Price REDUCED from \$429,000 to Offers Over \$385,000.

The home is a neat two bedroom low set duplex with 1 bathroom, 1 garage, with car parking for 2 additional cars, situated on a North-easterly facing canal block of 450 sqm. The home has recently been repainted and the floor coverings have been replaced with new carpets and linoleum. There are ceiling fans throughout and included is a garden shed and pergola.

The kitchen/dining/living area is open plan with the living area leading out to the outside covered entertainment area facing lovely water views. A king sized master bedroom with built-in robes overlooks the water at the rear of the home and the second bedroom is queen sized with walk-in robes.