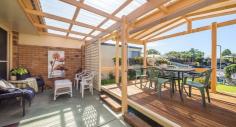

The kitchen/dining/living area is open plan with the living area leading out to the outside covered entertainment area facing lovely water views. A king sized master bedroom with built-in robes overlooks the water at the rear of the home and the second bedroom is queen sized with walk-in robes.