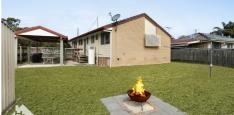

The 600sqm block is securely fenced with vehicular side access and plenty of room for a boat, caravan, or perhaps the addition of a large shed or swimming pool. Features include;

- brick & Hardiplank construction with a tiled roof
- fully fenced with side access to a carport
- new kitchen & appliances
- renovated bathroom
- new paint & window furnishings
- new ceiling fans throughout
- timber floors with carpet to the 3 bedrooms
- new laundry and storage cabinetry
- new wiring and switchboard
- covered outdoor entertaining area
- Rental appraisal is \$540 \$560/wk