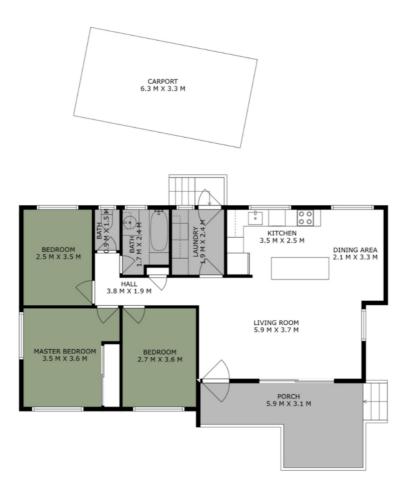

## 3 BED | 1 BATH | 1 CAR

PRICE: \$600,000

OPEN FOR INSPECTION: N/A

Mike Smithers 0402221163 mikesmithers@atrealty.com.au www.atrealty.com.au

35 Rainbow Street, Deception Bay | Estimated Total: 124m2

THIS FLOOR PLAN INCLUDING FURNITURE, FIXTURE MEASUREMENTS AND DIMENSIONS ARE APPROXIMATE AND FOR ILLUSTRATIVE PURPOSES ONLY. SIMMS AGENCY GIVE NO GAURANTEE, WARRANTY OR REPRESENTATION AS TO THE ACCURARY AND LAYOUT, PLEASE DIRECT ALL QUESTIONS REGARDING THE PROPERTY TO THE AGENT, VENDOR OR PARTY REPRESENTING THE PROPERTY OF THE AGENT, VENDOR OR PARTY REPRESENTING THE PROPERTY OF THE AGENT, VENDOR OR PARTY REPRESENTING THE PROPERTY OF THE AGENT, VENDOR OR PARTY REPRESENTING THE PROPERTY OF THE AGENT. WENDOR OR PARTY REPRESENTING THE PROPERTY OF THE AGENT OF THE AGENT OF THE PROPERTY OF THE AGENT OF

Disclaimer: Please note this floor plan is for marketing purposes and is to be used as a guide only. All dimensions are estimates only and may not be exact measurements.