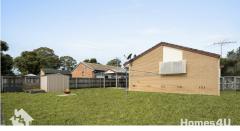

The 600sqm block is securely fenced with vehicular side access and plenty of room for a boat, caravan, or perhaps the addition of a large shed or swimming pool. Features include;

- brick & Hardiplank construction with a tiled roof
- fully fenced with side access to a carport
- new kitchen & appliances
- renovated bathroom
- new paint & window furnishings
- new ceiling fans throughout
- timber floors with carpet to the 3 bedrooms
- new laundry and storage cabinetry
- new wiring and switchboard
- covered outdoor entertaining area
- Rental appraisal is \$540 \$560/wk