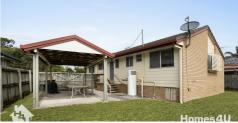

The 600sqm block is securely fenced with vehicular side access and plenty of room for a boat, caravan, or perhaps the addition of a large shed or swimming pool. Features include;

- brick & Hardiplank construction with a tiled roof
- fully fenced with side access to a carport
- new kitchen & appliances
- renovated bathroom
- new paint & window furnishings
- new ceiling fans throughout
- timber floors with carpet to the 3 bedrooms
- new laundry and storage cabinetry
- new wiring and switchboard
- covered outdoor entertaining area
- Rental appraisal is \$540 \$560/wk

This property is move-in ready, currently owner-occupied and available now. Contact Mike with any questions and arrange an inspection today.