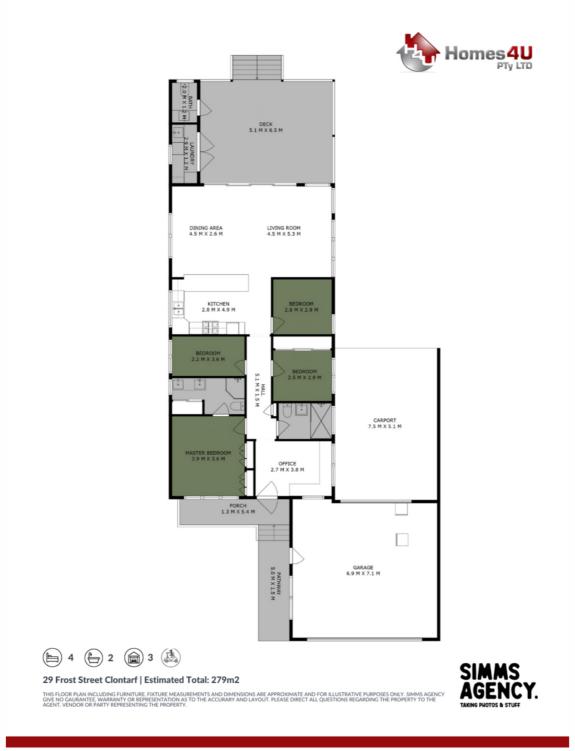

This home has been remodeled and extended over recent years and offers a spacious, open floorplan catering for families and guests with both natural air-flow and air-conditioned comfort.

- Large master suite with double basin ensuite
- 3 further bedrooms plus a large office
- All rooms air-conditioned with ceiling fans
- Glamour kitchen with 900mm gas/electric cooking
- Huge deck with fans and additional toilet
- Character filled with ornate cornice in every room
- Plumbing and electrical upgrades throughout

#### 4 BED | 2 BATH | 3 CAR

PRICE: \$1,300,000

OPEN FOR INSPECTION: N/A

Mike Smithers 0402221163 mikesmithers@atrealty.com.au www.atrealty.com.au

Disclaimer: Please note this floor plan is for marketing purposes and is to be used as a guide only. All dimensions are estimates only and may not be exact measurements.