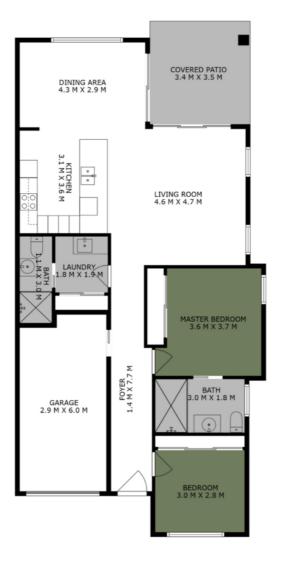

## VACANT AND READY TO MOVE IN NOW - OVER 50'S

Welcome to 67/34 Ardrossan Rd, Halcyon Glades.

Available is a vacant 2-bedroom, 2-bathroom Wentworth home awaiting its new owner to step in and make it their own. With an open-plan layout encompassing the kitchen, living, and dining areas, complete with air conditioning and fans, comfort and convenience are at the forefront of this inviting space.

The main bedroom, boasting an ensuite offers a private retreat within the home, while fans in both bedrooms ensure optimal comfort year-round. Step outside to the outdoor patio and manicured yards, where you can unwind and soak in the serene surroundings.

## 2 BED | 2 BATH | 1 CAR

PRICE: \$550,000

OPEN FOR INSPECTION: N/A

Mike Smithers 0402221163 mikesmithers@atrealty.com.au www.atrealty.com.au

67/34 Ardrossan Rd Caboolture | Estimated Total: 132m2

Disclaimer: Please note this floor plan is for marketing purposes and is to be used as a guide only. All dimensions are estimates only and may not be exact measurements.