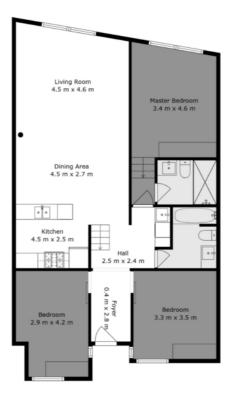

### 3 BED | 2 BATH | 2 CAR

PRICE: \$1,300,000

OPEN FOR INSPECTION: N/A

Mike Smithers 0402221163 mikesmithers@atrealty.com.au www.atrealty.com.au

📄 3 🖨 2 🍙 2

344/8 Skyring Terrace, Teneriffe

Total Scanned Area : 101m2