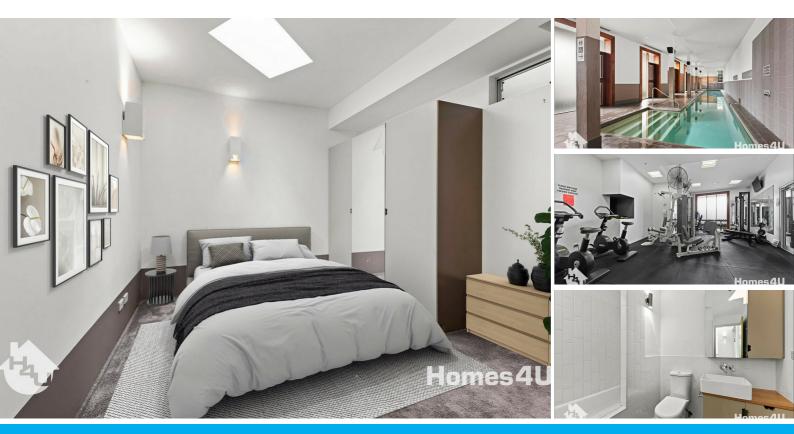

Located on the 3rd floor with lift access, unit 344 overlooks the developments central atrium, retaining its heritage features of exposed brickwork and timber beams, but now also including a well equipped gym, an 18m lap pool and on-site management.

Unit 344 features;

- 3 spacious bedrooms, all with built-ins and an ensuite within the master suite
- A split-level design separating the open plan living, dining and kitchen
- Gas cooktop with wok burner, a dishwasher and pantry
- Airconditioned throughout
- Secure parking for 2 vehicles
- Huge potential to renovate to your own taste
- Tenant in place until 22/03/2025