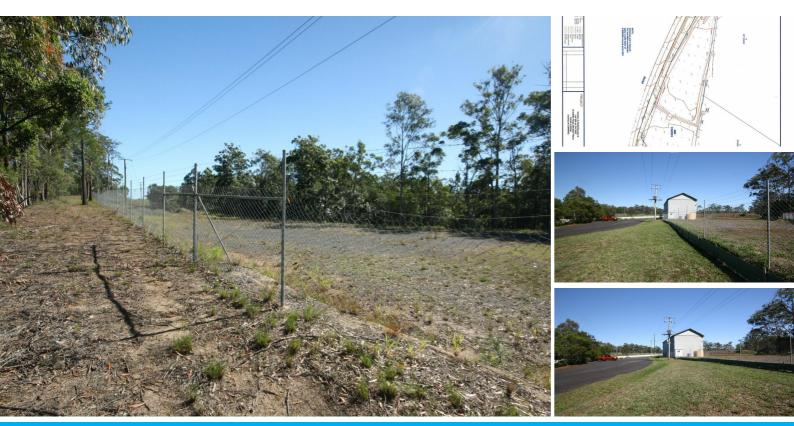

## 11,900SQM LAND WITH D.A. AND POTENTIAL.

Be Quick For This One!

42 Sattler Rd offers 11,900sqm of cleared level land, centrally located between the Bruce Highway and the golden sandy beaches of Caloundra.

The 'Rural' zoning allows for further development of a residential dwelling, or you may wish to proceed with the construction of the approved church and caretakers residence - email me for further details.