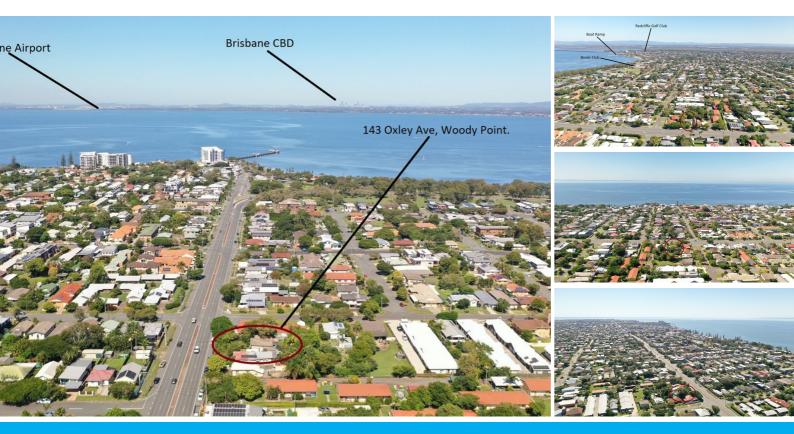

### RARE LAND IN WOODY POINT.

Vacant land, within walking distance to the waterfront at both Woody Point Village and Scotts Point, is a rare commodity indeed.

Shops, cafe's and restaurants, schools and public transport are all only a short walk away.

A new home is to be constructed next door and a 'house & land package' is available for this block with 'dual occupancy' plans available if desired.

Dimensions - 10.1m x 40.9m

Don't delay, email or call Mike for further information today.