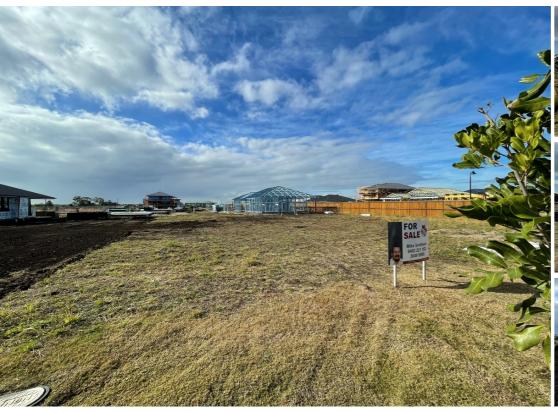

## **REGISTERED & READY TO BUILD**

Be quick to secure this level block in Newport, surrounded by quality homes and close to all amenities.

On offer is an ideal North facing 350sqm block with a 12.5m frontage and a depth of 28m, registered, cleared and ready to build-on.

The Stockland Vision for Newport is to provide a place where the convenience of the city meets the water - an idyllic escape located with convenient access to Brisbane and far enough away to escape.

Stockland Newport have 'Nailed-it'! - Don't delay, email or call Mike for further information on how to secure your new homesite today.