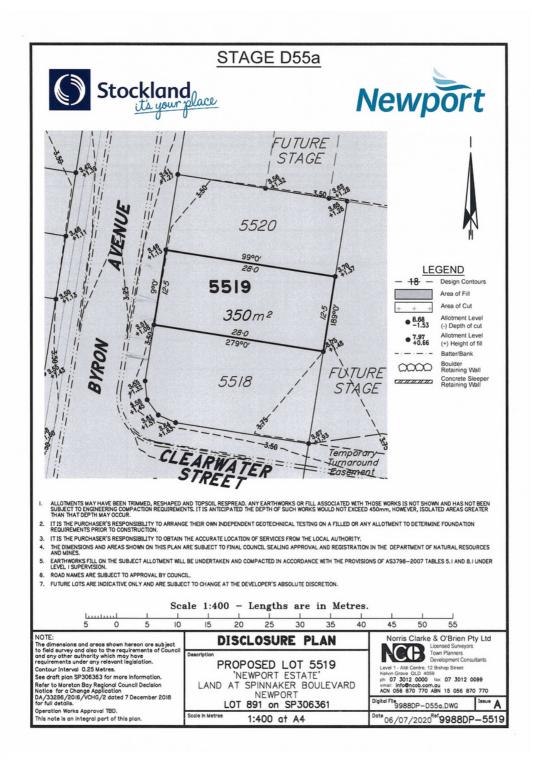

## **REGISTERED & READY TO BUILD**

Be quick to secure this level block in Newport, surrounded by quality homes and close to all amenities.

On offer is an ideal North facing 350sqm block with a 12.5m frontage and a depth of 28m, registered, cleared and ready to build-on.