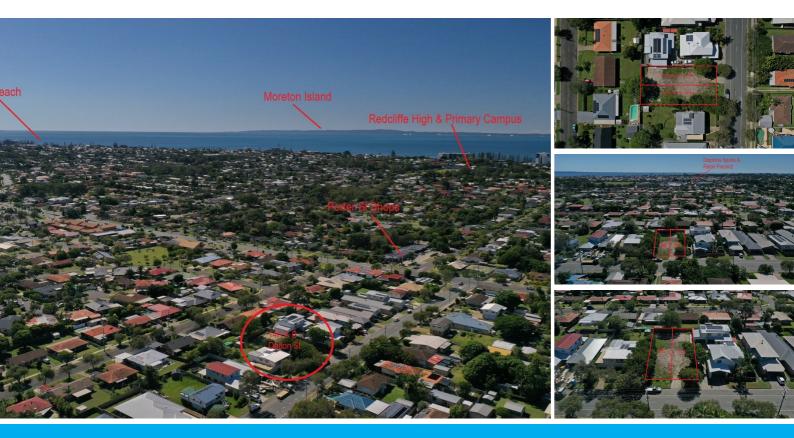

### CENTRAL REDCLIFFE CONVENIENCE.

Surrounded by quality homes and walking distance to all amenities, 14A and 14B Dalton St are perfectly positioned for a family home or investment property.

Each block is 414sqm, level and ready to build on with access to all services.

Amenities close-by include:

- Porter St Shopping Centre
- Dolphins Stadium, Entertainment, Shopping & Fitness Precinct
- Redcliffe High & Primary Campus
- Redcliffe Hospital & Medical Precinct
- Kippa-Ring Village Shopping & Entertainment Precinct
- Kippa-Ring Train Station