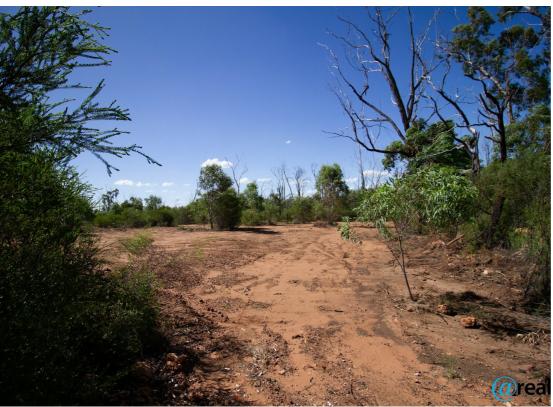

## BITUMEN ROAD ACCESS WITH POWER AVAILABLE OR LIVE OFF-GRID ON THE RIDGE 8.68 HECTARES/21.44 ACRES

Welcome to 73 Basil Dive, Forest Ridge. This 8.68 hectares/21.44-acre lifestyle block offers panoramic views that sets it apart from most blocks currently on the market. This block is accessible via a bitumen road and you can connect to power or live off grid.

This property provides a perfect blend of seclusion and convenience, located just 25 minutes from the lovely town of Millmerran. Experience the best of both worlds—a private retreat within easy reach of amenities. Build your dream home at the base of the ridge for convenient access to power, or choose the ridge's summit to enjoy breathtaking 360-degree views of the surrounding bushland.

Whether you're dreaming of building your dream home or just looking for a weekender, the possibilities are endless on this elevated 8.68 hectare / 21.44 acre block. Let your imagination run wild and create the lifestyle you've always dreamt of.