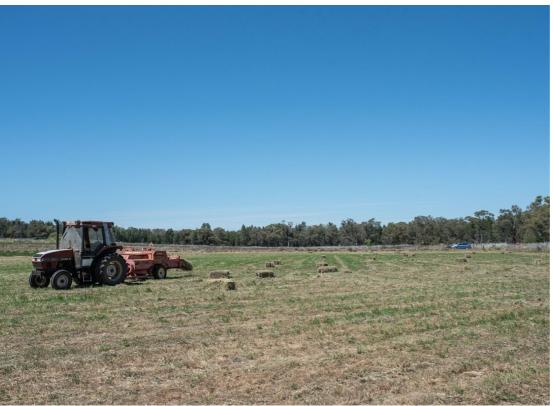

## RARE 2 X 20 ACRE BLOCKS OF LAND IN PICTURESQUE GEURIE!

Embrace the rural lifestyle you have always dreamed of, enjoying the best of both worlds of the village Geurie.

Both 20 acre blocks are centrally located on the outskirts of the small historic village of Geurie in the Central West of New South Wales, just 30 minutes east of Dubbo and 25 minutes west of Wellington.

The rare opportunity to purchase 20 acres at \$349,000 is not to be missed!!

Imagine your dream lifestyle of getting back to nature. With both blocks being arable for any fodder crop or intensive agriculture, while being surrounded by natural beauty and easy access to Bald Hill Reserve to enjoy bush walking, mountain bike riding or simply country drives.