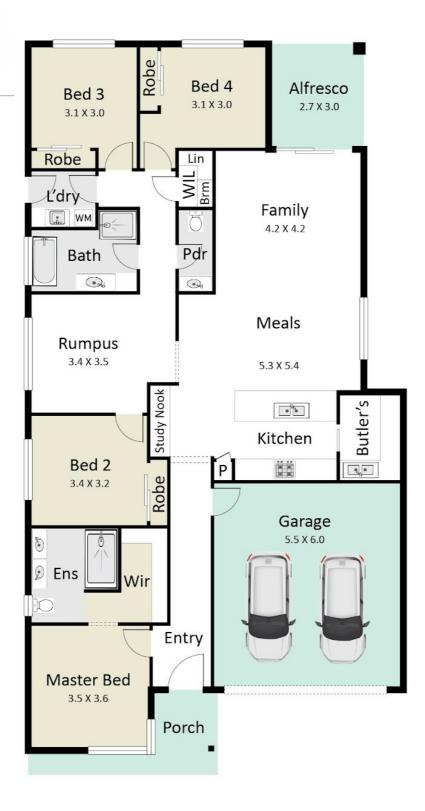

## 4 BED | 2 BATH | 2 CAR

PRICE: \$725,000 - \$775,000

OPEN FOR INSPECTION: N/A

Sandeep Bhangu 0432549151 sandeep@localpropertyexperts.com.au localpropertyexperts.com.au

The site plan and floor plan are not to scale, Measurements are indicative and in meters. Bushes and Trees are placed for illustration Purpose only.

Prepared by

Disclaimer: Please note this floor plan is for marketing purposes and is to be used as a guide only. All dimensions are estimates only and may not be exact measurements.

Sandeep Bhangu 0432549151 sandeep@localpropertyexperts.com.au localpropertyexperts.com.au