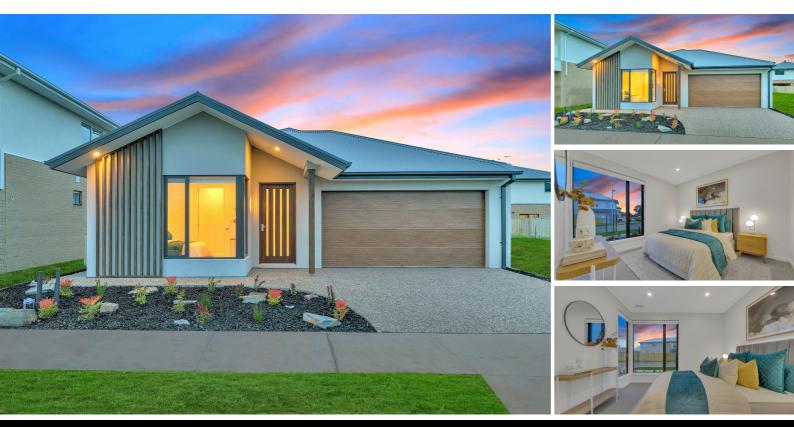

## LUXURY & ELEGANCE AWAIT IN THIS BRAND NEW CUSTOM BUILT HOME , SAVE ON HUGE STAMP DUTY UP TO \$40,000.

This architecturally designed home features a meticulously crafted floor plan and a modern colour scheme that will surely impress. Its contemporary facade stands as a testament to style and sophistication, making a memorable first impression on visitors. Inside, the 2.7-meter-high ceilings elevate the sense of grandeur and space throughout the home.

The luxurious Master Bedroom offers a walk-in robe and an ensuite bathroom, complete with a twin shower, designer mirror and a 120mm stone benchtop that adds a touch of elegance to your daily routine.

The heart of the home is the open-plan kitchen, dining, and living area, thoughtfully designed for seamless indoor-outdoor living. The kitchen is a chef's dream, featuring a waterfall stone benchtop, along with a Westinghouse gas stove, oven, and dishwasher for added convenience. A Butler's pantry provides additional storage and functionality. For entertaining, a fully functional bar is perfect for hosting gatherings and creating lasting memories.

Every detail in this home has been carefully considered, from the stylish black tapware to the upgraded nylon carpet, ensuring a luxurious and high-quality finish. Italian tiles bring a touch of sophistication to the bathrooms and common areas, while the sliding mirror robes in the three additional bedrooms offer ample storage and help maintain a clutter-free environment. The 2340mm high internal doors add an extra layer of grandeur to each room.

Stay comfortable throughout the year with the Evaporative cooling system and gas heating. Designer lighting and LED downlights throughout the property create a warm and inviting ambiance. Parking is easy with the double car garage.