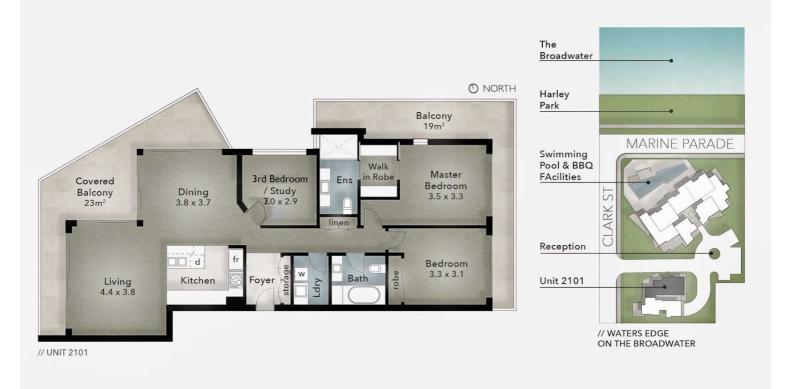

### 2 BED | 2 BATH | 1 CAR

PRICE: \$950,000

OPEN FOR INSPECTION: N/A

Francine Setchell 0408143464 francine@atrealty.com.au www.atrealty.com.au

WATERS EDGE ON THE BROADWATER 2101/438 Marine Parade BIGGERA WATERS FLOOR AREA SIZES Internal 113m<sup>2</sup> Balconies 42m<sup>2</sup> Total 155m<sup>2</sup> or 17 Squares PROPERTY DETAILS - 2 Bed + Media / Study - 2 Bath - 1 Car

Disclaimer: Please note this floor plan is for marketing purposes and is to be used as a guide only. All dimensions are estimates only and may not be exact measurements.

Francine Setchell 0408143464 francine@atrealty.com.au www.atrealty.com.au