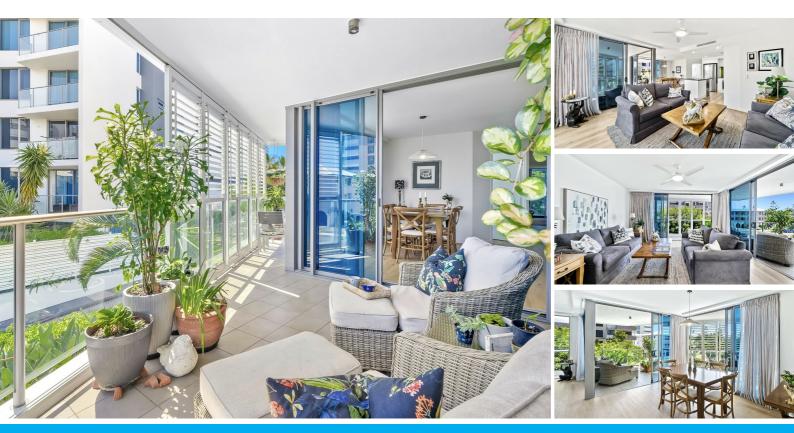

### STUNNING, RENOVATED NORTH/EAST FACING, LARGE 'VILLA' SIZED APARTMENT WITH VIEWS TO THE BROADWATER

If you're downsizing, then this apartment has all the space and storage you are looking for.

This 1st floor apartment is flooded with natural light, with windows and balconies on 3 sides so the cross breezes will mean you'll rarely have to turn on the ducted air-conditioning. You can enjoy the outlook to The Broadwater from your spacious balcony, that is surrounded by trees and all the benefits of living just 50 meters from the sparkling Broadwater but the peace of being back from Marine Parade.

This is a stunning apartment with a very spacious feeling. From the moment you enter the generous entryway with ample storage, leading to the open plan living, dining, and kitchen areas, you will feel at home. This is an extremely liveable apartment with an airy feel. The floor-to-ceiling stacker doors flow out to your wrap-around entertaining balcony, with more than enough space for outdoor dining and BBQ area and a casual lounge area, so this is a year round outdoor space and your entertaining will be a breeze.

The brand new kitchen has numerous drawers for ample storage, stainless steel appliances, including new gas cooktop, oven, range hood and slimline dishwasher, space for a large refrigerator and glass backsplash, spacious island bench with dark bench tops will be the perfect place to entertain your family and friends.

Two bedrooms are situated at the rear of the apartment for privacy and have direct access via large, floor to ceiling sliding doors to a second balcony with more storage and space to relax. 'Crim-safe' security sliders have been installed in both bedrooms. New carpets and block out curtains have recently installed. Both bathrooms have been updated for your comfort. The third