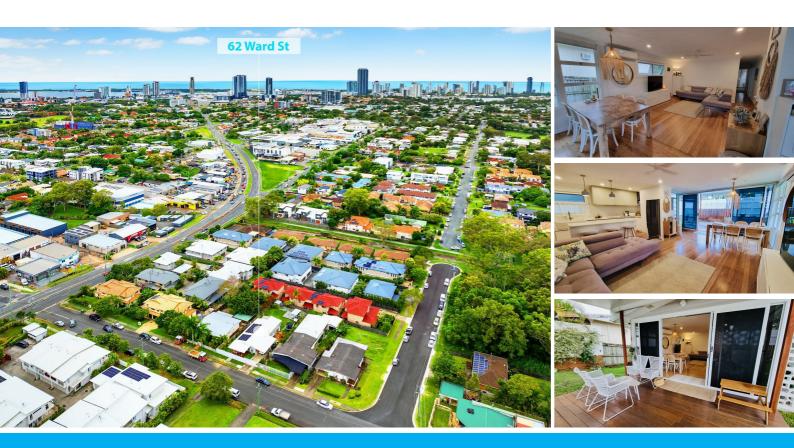

### 62 WARD STREET SOUTHPORT

## URBAN LIVING WITH A BEACH COTTAGE CHARM!

Renovated throughout, this charming, bright, and spacious cottage with open living areas and multiple outdoor entertaining areas is fully fenced and secure. Ideally positioned in a quiet Southport neighbourhood, enjoy the sea breezes from Main Beach on the back deck and to the bedrooms. This property offers easy access to major schools, dining, shopping, hospitals, the tram line, the M1, and a lovely park (off leash) just steps away.

#### Features include:

- \* Air-conditioned, open-plan living and dining areas with beautiful floorboards
- \* Brand new, functional kitchen with a separate pantry/ laundry
- \* Spacious, ensuited master bedroom with direct access to the back deck
- \* Generously sized bedrooms with built-in robes bedroom 2 air-conditioned and access to the deck
- \* Modern main bathroom with a bath and a separate toilet/powder room
- \* Ceiling fans throughout

#### Outdoor & Additional Features:

- \* Fully fenced and secure large backyard with an east-facing aspect, perfect for entertaining with a back deck and undercover entertainment area—plenty of space for kids and pets to play \* Expansive storage area under the house, including a laundry (tunder the 3 bedrooms + the bathrooms) \*not shown on the floorpan
- \* Garden shed for extra storage
- \* 10KW Solar Panels
- \* Two tandem car spaces—one under the carport, plus ample street parking + extra side access \* Side gate access for caravan/ boat/trailer or extra car or room for truck/ large vehicle (turning circle in back yard for a car)
- \* 12 min stroll to the Queen Street tram station

\* Within walking distance to Ferry Road markets, Guardian Angel, Aquinas College (Primary and High School), St Hilda's & TSS Primary with the TSS High just across the road