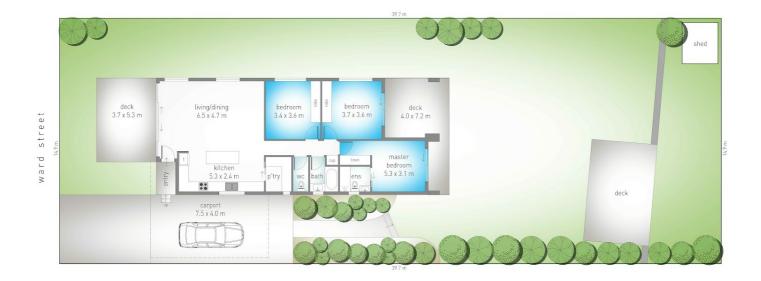

## 3 BED | 2 BATH | 2 CAR

PRICE: \$970 per week

OPEN FOR INSPECTION: N/A

Audrey Goetz 0412148078 audrey@atrealty.com.au www.atrealty.com.au 62 Ward Street, **Southport** → 3 → 2 ← 1 ++++ 607 m<sup>2</sup> internal: 110 m<sup>2</sup> | external: 72 m<sup>2</sup> | total: 182 m<sup>2</sup>

Dimensions are approximate. All information contained herein is gathered from sources we believe to be reliable. However we cannot guarantee its accuracy and interested persons should rely on their own enquiries. North

Disclaimer: Please note this floor plan is for marketing purposes and is to be used as a guide only. All dimensions are estimates only and may not be exact measurements.

Audrey Goetz 0412148078 audrey@atrealty.com.au www.atrealty.com.au