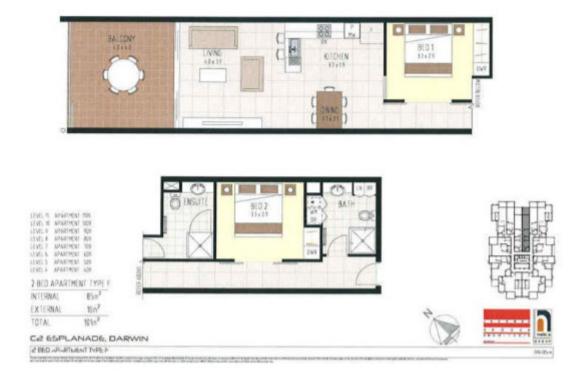

#### Property Highlights:

- Exclusive access to a gym and swimming pool
- Stylish, modern interiors with a functional galley-style kitchen and ample storage
- Two side-by-side basement car parks
- A spacious balcony perfect for entertaining, offering stunning harbour and city views alongside breathtaking sunsets
- The master bedroom is a light-filled retreat featuring panoramic sea views, mirrored walk-in robes, a luxurious ensuite
- The second bedroom includes built-in wardrobes

### 2 BED | 2 BATH | 2 CAR

#### **OPEN FOR INSPECTION:**

N/A

Byron Wauchope 0424181530 byron@atrealty.com.au www.atrealty.com.au

Disclaimer: Please note this floor plan is for marketing purposes and is to be used as a guide only. All dimensions are estimates only and may not be exact measurements.