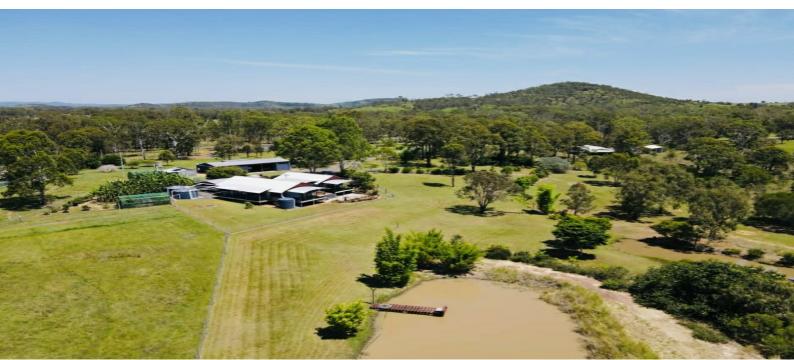

## DUAL LIVING OPPORTUNITY ON AN IMMAULATE 9.8 ACRES

It's time to relax and enjoy the serenity! This immaculate low maintenance home is the perfect property to retire too, or expand on to some acreage for the family, amongst the gumtrees and manicured yard. The home features a main dwelling with a granny flat adjoining, perfect for visitors or for the family to share with the aging parents. Located close to Biggenden, this lifestyle property is one to inspect to truly appreciate its great qualities.

## Property Features include:

- 4 Hectares / 9.88 flood free lifestyle acres
- The main residents include a large main bedroom with WIR and ensuite, separate office with

open plan kitchen, dining & family room. This room is equipped with a large air conditioner unit &

very own verandah looking over the dams.

- The second residents has 2x bedrooms, with a bathroom & kitchenette with fans throughout
- 4x 5000 gallon rainwater tanks plus 2x smaller tanks for gardens & nursery
- 2 Bay carport off the main residents
- 5 Bay 17m x 7.5m x 3.3m concrete floor shed equipped with mezzi floor, ample of lights/power & work benches
- Solar to grid 2.2KW system
- Established immaculate gardens through with extensive irrigation system
- Property boundary is 80% dog proof fenced, approximately 5 acres set up for sheep to graze (sheep