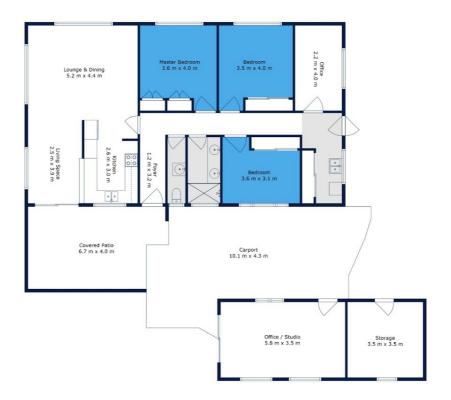

## PROPERTY FOR ALL BUYERS

Welcome to 31 Hill Parade. This family home is situated on a 572m² block and boasts 3 spacious bedrooms, all equipped with built-in wardrobes to ensure ample storage. Additionally, there is a smaller 4th bedroom that could also used as a study, perfect for working from home. The open plan living and dining area provides a bright and inviting space for family gatherings and everyday living and has a large covered outdoor area that is perfect for alfresco dining and entertaining or enjoying the sea breezes with an afternoon beverage to unwind.

A good-sized bathroom featuring a double vanity and a large shower.

A 6x4 studio/teenage retreat provides a versatile space for various options which include a games room, workshop, hobbies room or an extra living space. Attached to the back of the studic is a shed measuring 4x3, offering additional storage

The property comes with a fully fenced yard, ensuring privacy and a safe space for pets and children. There is also plenty of room for off-street parking for up to 5 vehicles, including space for a boat or caravan. This home is designed to cater to all your family's needs, providing ample space, modern amenities, and a comfortable living environment. Perfect for all types of buyers. 31 Hill Parade is in a great location and is close to shops, schools both public and private, daycare, Pelican Park boat ramp, Redcliffe golf course, Bramble Bay bowls club and the Belvedere Hotel and only a short drive to the Redcliffe CBD.

## 4 BED | 1 BATH | 1 CAR

PRICE: INVITING OFFERS

OPEN FOR INSPECTION: N/A

Dave McCreadie 0402114507 davemccreadie@atrealty.com.au www.atrealty.com.au

Dave McCreadie 0402 114 507 davemccreadie@atrealty.com.au

Disclaimer: Please note this floor plan is for marketing purposes and is to be used as a guide only. All dimensions are estimates only and may not be exact measurements.