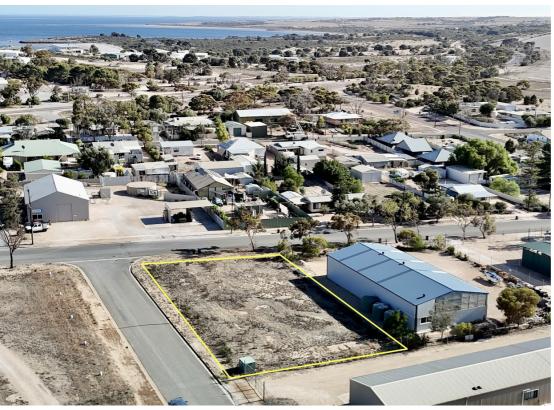

## PRIME INDUSTRIAL CORNER ALLOTMENT IN STREAKY BAY

Rarely does a property of this size and potential become available for sale in the industrial area of Streaky Bay!

This large corner allotment of 1139m2 (approx) offers a versatile space for a variety of development opportunities (subject to relevant consents), including storage units, shed space, or other industrial uses.

Located just a few minutes' drive from the town centre and local amenities, this property provides easy access while being positioned in a high-demand area for businesses. With its location and accessibility, it is a fantastic investment opportunity for those looking to expand or start their own venture.

24.9m frontage to Mudge Terrace 46.6m frontage to Thompson Way

Contact Travis Barber @ Streaky Bay Realty on 0421 925 005. RLA 269823