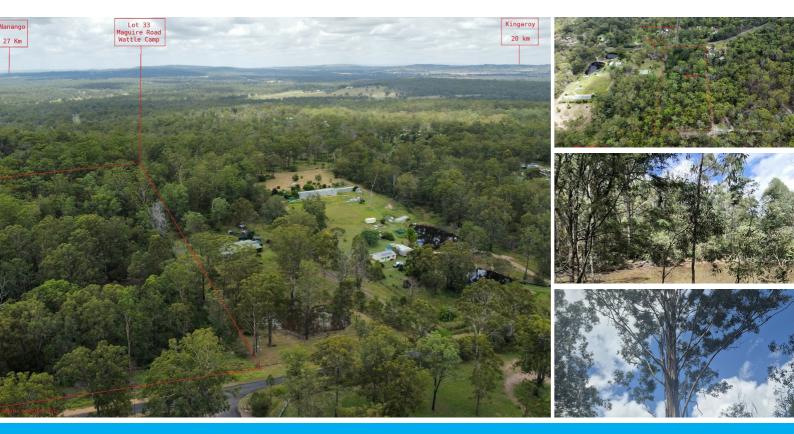

### YOUR DREAM LIFESTYLE ON 5 ACRES AT WATTLE CAMP

This peaceful 5 acre bush block in the heart of the South Burnett offers the perfect blank canvas to either build a dream home, or to just live more of that outdoor lifestyle we all dream of.

Set in an elevated, flood-free location at the intersection of Maguire and Brocklehurst Roads, this unoccupied vacant land offers you the best of rural life, while being just 15 minutes from Kingaroy, 20 minutes to Nanango, and a couple of hours into Brisbane.

Key features include: 5 acres of land (20,400 square metres/ 2.04 hectares). Narrow leaf red iron bark and spotted gum country. A good-sized dam. Bitumen road frontage. Electricity at boundary. School bus pickup, mail delivery, and rubbish collection. Telstra mobile phone reception.