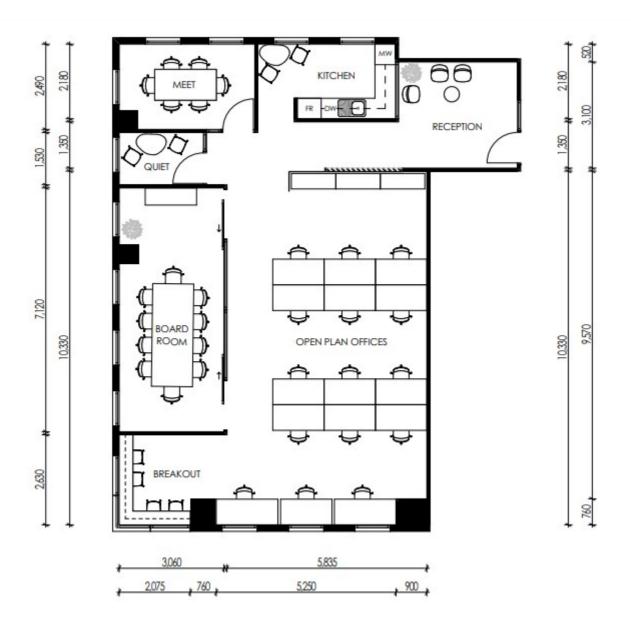

#### PRICE:

\$8654 per month plus GST (includes outgoings) no more to pay.

OPEN FOR INSPECTION: N/A

Gavin Roberts 0404965140 gavinroberts@atrealty.com.au www.atrealty.com.au

Disclaimer: Please note this floor plan is for marketing purposes and is to be used as a guide only. All dimensions are estimates only and may not be exact measurements.