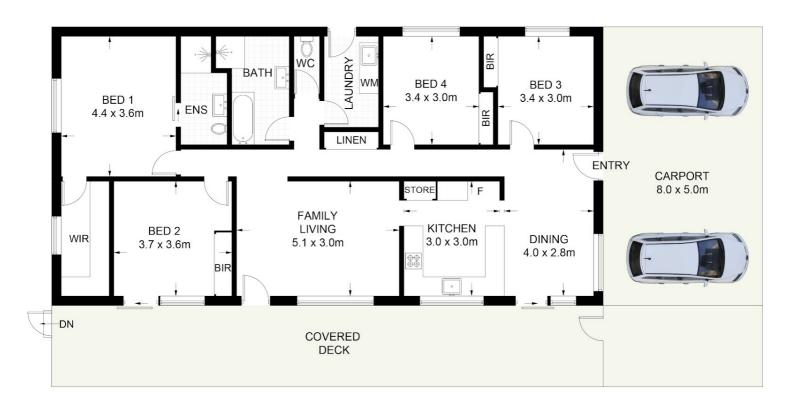

#### MOVE IN READY FAMILY HOME

This home is move in ready and is situated on an elevated 5000 square metre (1.24acres) block at Gumma, approximately 9km from Macksville.

As soon as you step inside, you'll be greeted by the warm and welcoming atmosphere of this beautiful well kept home. The spacious floor plan of 192 square meters allows for seamless flow between the living, dining, and kitchen areas. Natural light floods the space, creating a bright and airy feel. The neutral colour palette and high ceilings add to the sense of openness and elegance.

The built-in wardrobes in each bedroom provide plenty of storage, while the master bedroom features a luxurious ensuite for added convenience.

This property has been meticulously maintained, with every detail carefully considered to ensure the utmost comfort and convenience for its future owners.

And with two covered car parks, you'll never have to worry about finding a spot for your vehicles. Whether you're a young family looking for a spacious home to grow into or a retiree seeking a peaceful retreat, this property has something for everyone.

## 4 BED | 2 BATH | 2 CAR

PRICE:

\$950,000 - \$990,000

**OPEN FOR INSPECTION:** 

N/A

Jennifer Miller 0409765032 jmiller@atrealty.com.au www.atrealty.com.au

### 23 Acacia Road, Gumma, NSW 2447

DISCLAIMER: PLANS SHOWN ARE FOR PRESENTATION PURPOSES AND ARE NOT PART OF ANY LEGAL DOCUMENT. ALL MEASUREMENTS AND FIGURES ARE APPROXIMATE.

Disclaimer: Please note this floor plan is for marketing purposes and is to be used as a guide only. All dimensions are estimates only and may not be exact measurements.