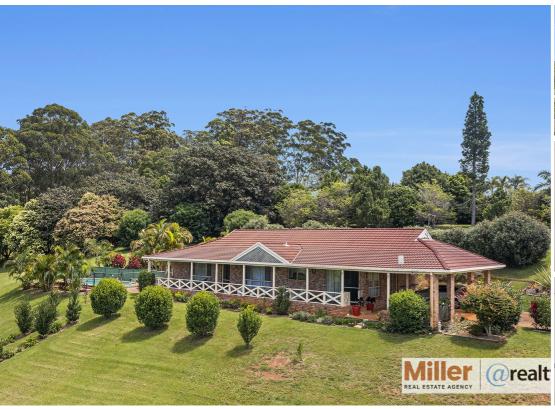

#### 23 ACACIA ROAD MACKSVILLE

#### MOVE IN READY FAMILY HOME

This home is move in ready and is situated on an elevated 5000 square metre (1.24acres) block at Gumma, approximately 9km from Macksville.

As soon as you step inside, you'll be greeted by the warm and welcoming atmosphere of this beautiful well kept home. The spacious floor plan of 192 square meters allows for seamless flow between the living, dining, and kitchen areas. Natural light floods the space, creating a bright and airy feel. The neutral colour palette and high ceilings add to the sense of openness and elegance.