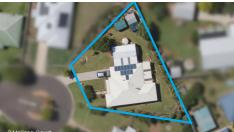

## DOWN SIZE OR INVEST!

Located in a quiet cul-de-sac, 2 Melissa Court on 804m2 features 3 bedrooms all with built in robes, a great investment or perfect for someone wishing to downsize. The open plan living area flows to the lovely landscaped gardens, featuring a fish pond and beautiful flowering shrubs. The 8 x 4m shed is great for storage/2nd garage or a workshop, there is side access perfect for parking a caravan. The property does require new carpets in the bedrooms and some new window coverings.

## 3 BED | 1 BATH | 3 CAR

PRICE: Interest above \$550,000

OPEN FOR INSPECTION: N/A

Tammy King 0438115322 tammy.king@atrealty.com.au www.atrealty.com.au

Disclaimer: Please note this floor plan is for marketing purposes and is to be used as a guide only. All dimensions are estimates only and may not be exact measurements.