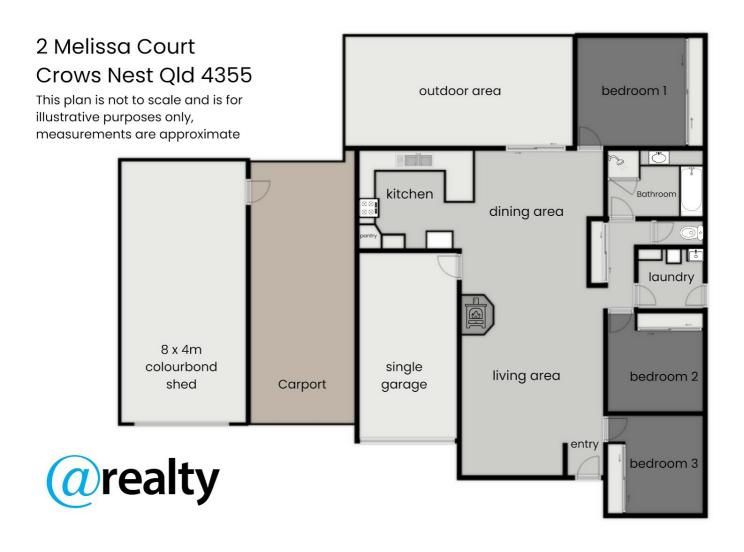

## DOWN SIZE OR INVEST!

Located in a quiet cul-de-sac, 2 Melissa Court on 804m2 features 3 bedrooms all with built in robes, a great investment or perfect for someone wishing to downsize. The open plan living area flows to the lovely landscaped gardens, featuring a fish pond and beautiful flowering shrubs. The 8 x 4m shed is great for storage/2nd garage or a workshop, there is side access perfect for parking a caravan. The property does require new carpets in the bedrooms and some new window coverings.

3 built-in bedrooms
1 bathroom, separate toilet
Under cover entertainment area
Wood heater
Ceiling Fans
Solar system
8x4m shed, with storage shelves
Garden Shed, with potting area
Fernery, Fully fenced
5000 litre & 1000 litre rain water tanks

## 3 BED | 1 BATH | 3 CAR

PRICE: Interest above \$550,000

OPEN FOR INSPECTION: N/A

Tammy King 0438115322 tammy.king@atrealty.com.au www.atrealty.com.au

Disclaimer: Please note this floor plan is for marketing purposes and is to be used as a guide only. All dimensions are estimates only and may not be exact measurements.