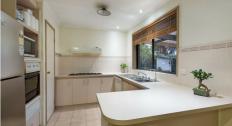

On offer are: 3 Bedrooms all with BIRs, central bathroom with access to the master bedroom, lounge with near new floating floors, ceiling fan and gas wall furnace, and kitchen with gas hot plates, range hood and electric wall oven, with an adjoining eat in meals area.