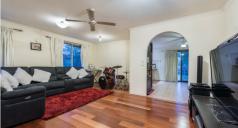

On offer are: 3 Bedrooms all with BIRs, central bathroom with access to the master bedroom, lounge with near new floating floors, ceiling fan and gas wall furnace, and kitchen with gas hot plates, range hood and electric wall oven, with an adjoining eat in meals area.