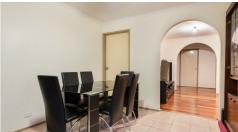

On offer are: 3 Bedrooms all with BIRs, central bathroom with access to the master bedroom, lounge with near new floating floors, ceiling fan and gas wall furnace, and kitchen with gas hot plates, range hood and electric wall oven, with an adjoining eat in meals area.