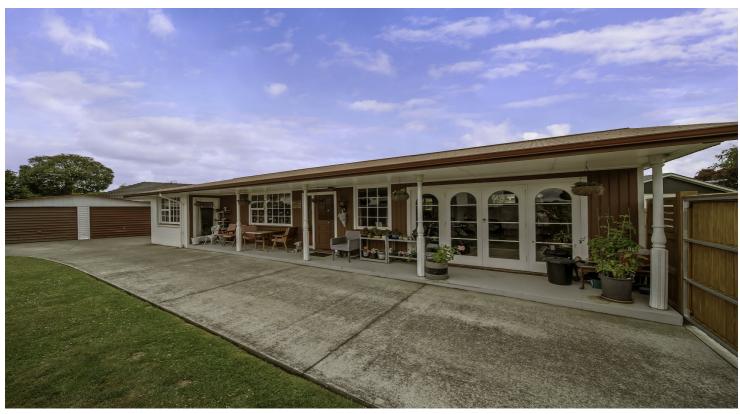

## **CASH IN ON THIS ONE!**

3 🛱 | 1 🚔 | 2 📾

3 BED / 1 BATH / 2 GGE Floor Area: 120m2 Land Area: 683m2

DEADLINE SALE: 4pm, Wed 05 Feb 2025 (unless sold prior)

LEASEHOLD PROPERTY: Lease is \$12,400/yr 1 June 2013 til 31 May 2034

Offering 3-bedrooms this charming property blends nostalgia, convenience and practicality. Featuring a renovated kitchen and a generous living area, this home is designed for modern living. Stay cozy year-round with a heat pump and efficient heat transfer system. The property boasts a spacious, fully fenced outdoor area, perfect for entertaining or relaxing, along with two a double freestanding garage and ample off