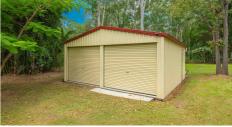

From the moment you arrive, you'll be greeted by a peaceful and well-manicured garden that provides a beautiful backdrop when relaxing on the house verandas or under the shady trees. Inside, a modern open plan design awaits, with the kitchen, dining and lounge all overlooking the property and veranda. The house is set well back from the street and is about 18 years young. The house sits on short steel stumps, walls of Hardiplank and an iron roof. It is in good condition with an attached single carport and a double lockup 6x6m Colorbond garage.