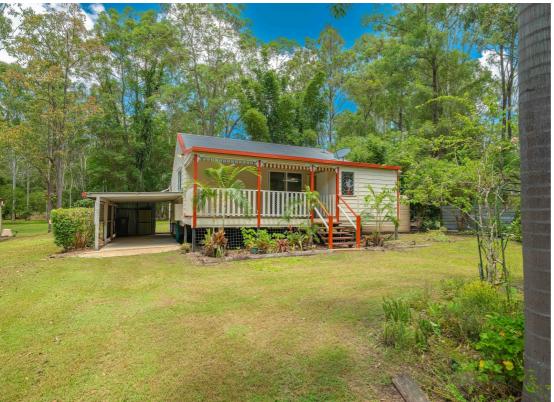

## PRIVACY / MODERN / AFFORDABLE / NATURE

Welcome to your very private home in the tree-lined suburb of Glenwood, Queensland! Set on an expansive 6,288sq.m. (1.57 acre) block, this modern two-bedroom home is a property on which to relax and enjoy life away from the hustle and noise of the city. Less than 90 minutes' drive away from the Sunshine Coast via the newly opened Gympie bypass. This bypass has certainly driven further growth in both demand and value with these increased travel benefits.

From the moment you arrive, you'll be greeted by a peaceful and well-manicured garden that provides a beautiful backdrop when relaxing on the house verandas or under the shady trees. Inside, a modern open plan design awaits, with the kitchen, dining and lounge all overlooking the property and veranda. The house is set well back from the street and is about 18 years young. The house sits on short steel stumps, walls of Hardiplank and an iron roof. It is in good condition with an attached single carport and a double lockup 6x6m Colorbond garage.