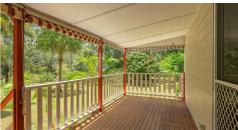

From the moment you arrive, you'll be greeted by a peaceful and well-manicured garden that provides a beautiful backdrop when relaxing on the house verandas or under the shady trees. Inside, a modern open plan design awaits, with the kitchen, dining and lounge all overlooking the property and veranda. The house is set well back from the street and is about 18 years young. The house sits on short steel stumps, walls of Hardiplank and an iron roof. It is in good condition with an attached single carport and a double lockup 6x6m Colorbond garage.