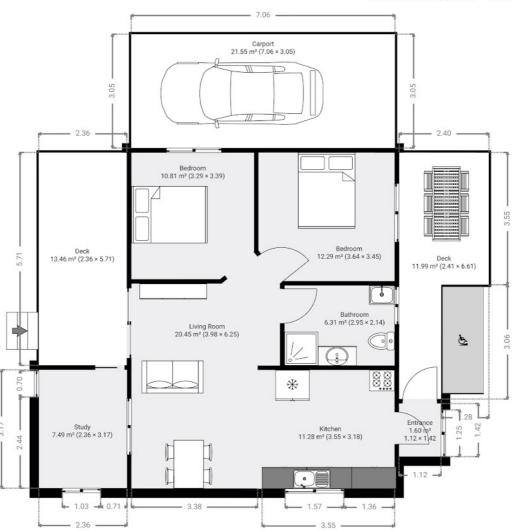

From the moment you arrive, you'll be greeted by a peaceful and well-manicured garden that provides a beautiful backdrop when relaxing on the house verandas or under the shady trees. Inside, a modern open plan design awaits, with the kitchen, dining and lounge all overlooking the property and veranda. The house is set well back from the street and is about 18 years young. The house sits on short steel stumps, walls of Hardiplank and an iron roof. It is in good condition with an attached single carport and a double lockup 6x6m Colorbond garage.

The kitchen is well-equipped including gas stove, gas hot water and good bench space. The 2 well-proportioned bedrooms are conveniently located off the main living space and both are fitted with ceiling fans. There is a large bathroom/laundry and an additional utility room for an office or craft room. There is an air-conditioner and ceiling fans in the living area. Paintwork is in good condition

## 2 BED | 1 BATH | 3 CAR

PRICE: \$475,000

OPEN FOR INSPECTION: N/A

Graham Engeman 0428832244 graham.engeman@atrealty.com.au www.atrealty.com.au

TOTAL AREA: 152.94 m2 · LIVING AREA: 70.18 m2 ·

Disclaimer: Please note this floor plan is for marketing purposes and is to be used as a guide only. All dimensions are estimates only and may not be exact measurements.

THIS FLOORPLAN IS PROVIDED WITHOUT WARRANTY OF ANY KIND.