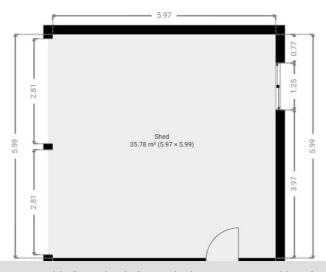

From the moment you arrive, you'll be greeted by a peaceful and well-manicured garden that provides a beautiful backdrop when relaxing on the house verandas or under the shady trees. Inside, a modern open plan design awaits, with the kitchen, dining and lounge all overlooking the property and veranda. The house is set well back from the street and is about 18 years young. The house sits on short steel stumps, walls of Hardiplank and an iron roof. It is in good condition with an attached single carport and a double lockup 6x6m Colorbond garage.

THIS FLOORPLAN IS PROVIDED WITHOUT WARRANTY OF ANY KIND.