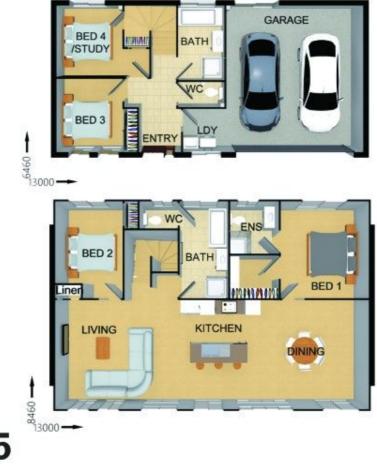

#### 0 BED | 0 BATH | 0 CAR

PRICE: \$679,000 Plus Negotiable

OPEN FOR INSPECTION: N/A

Mario Economou 0421236859 mario.e@atrealty.com.au www.atrealty.com.au

Disclaimer: Please note this floor plan is for marketing purposes and is to be used as a guide only. All dimensions are estimates only and may not be exact measurements.