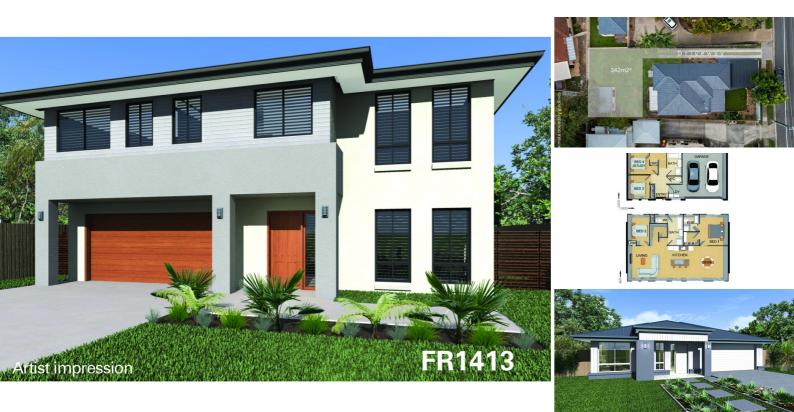

### LOT 42/495 PINE RIDGE ROAD RUNAWAY BAY

### HOUSE AND LAND PACKAGE AVAILABLE

Lot 42/495 Pine Ridge Road, Runaway Bay is a fantastic opportunity to build for investment or a beautiful home.

HOUSE AND LAND PACKAGE AVAILABLE PLEASE CALL TO DISCUSS.

Features include:

- Services to land included
- 342m2 Flat block of land
- Perfect Location
- 5 minutes to access M1

Great lifestyle opportunity with National Parks and stunning beaches all within easy driving distance