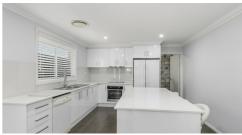

Upon entering you'll be greeted by a welcoming foyer leading to the expansive open-plan living and dining area which flows seamlessly to the kitchen—making it perfect for gatherings and family moments. The large kitchen is a chef's dream, equipped with ample bench space, electric cooking and a dishwasher, along with a superb walk-in pantry for convenient storage. The huge master bedroom comes complete with a walk-in robe and ensuite and two additional spacious bedrooms feature built-in wardrobes, ensuring ample storage and personal space for the whole family. A standout feature is the spacious media or lounge room which could easily be converted into a fourth bedroom, guest room or additional living space, allowing you to tailor the home to your needs. The oversized main bathroom includes a bath and a separate shower, while an additional powder room enhances the home's functionality. The home also offers additional storage and an internal laundry featuring generous bench space for added convenience.