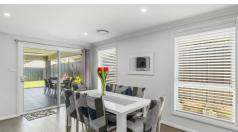

Upon entering you'll be greeted by a welcoming foyer leading to the expansive open-plan living and dining area which flows seamlessly to the kitchen—making it perfect for gatherings and family moments. The large kitchen is a chef's dream, equipped with ample bench space, electric cooking and a dishwasher, along with a superb walk-in pantry for convenient storage. The huge master bedroom comes complete with a walk-in robe and ensuite and two additional spacious bedrooms feature built-in wardrobes, ensuring ample storage and personal space for the whole family. A standout feature is the spacious media or lounge room which could easily be converted into a fourth bedroom, guest room or additional living space, allowing you to tailor the home to your needs. The oversized main bathroom includes a bath and a separate shower, while an additional powder room enhances the home's functionality. The home also offers additional storage and an internal laundry featuring generous bench space for added convenience.