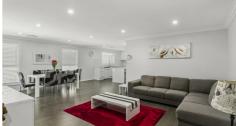

Upon entering you'll be greeted by a welcoming foyer leading to the expansive open-plan living and dining area which flows seamlessly to the kitchen—making it perfect for gatherings and family moments. The large kitchen is a chef's dream, equipped with ample bench space, electric cooking and a dishwasher, along with a superb walk-in pantry for convenient storage. The huge master bedroom comes complete with a walk-in robe and ensuite and two additional spacious bedrooms feature built-in wardrobes, ensuring ample storage and personal space for the whole family. A standout feature is the spacious media or lounge room which could easily be converted into a fourth bedroom, guest room or additional living space, allowing you to tailor the home to your needs. The oversized main bathroom includes a bath and a separate shower, while an additional powder room enhances the home's functionality. The home also offers additional storage and an internal laundry featuring generous bench space for added convenience.