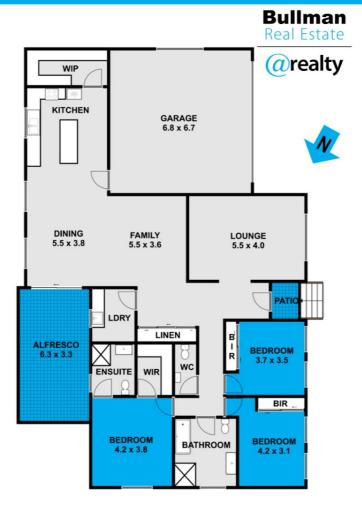

Upon entering you'll be greeted by a welcoming foyer leading to the expansive open-plan living and dining area which flows seamlessly to the kitchen—making it perfect for gatherings and family moments. The large kitchen is a chef's dream, equipped with ample bench space, electric cooking and a dishwasher, along with a superb walk-in pantry for convenient storage. The huge master bedroom comes complete with a walk-in robe and ensuite and two additional spacious bedrooms feature built-in wardrobes, ensuring ample storage and personal space for the whole family. A standout feature is the spacious media or lounge room which could easily be converted into a fourth bedroom, guest room or additional living space, allowing you to tailor the home to your needs. The oversized main bathroom includes a bath and a separate shower, while an additional powder room enhances the home's functionality. The home also offers additional storage and an internal laundry featuring generous bench space for added convenience.

The extra-large double garage features remote control access and internal entry, adding convenience to your busy lifestyle. Outdoors, you'll find a level, fully fenced grassy backyard with an undercover alfresco area—perfect for summer fun and gatherings with friends and family! This home embodies space and versatility, offering room for everyone and catering to diverse lifestyles. Whether you need space for kids, extra living areas, or storage solutions, this property has it all

## 3 BED | 2 BATH | 2 CAR

PRICE: \$980,000

OPEN FOR INSPECTION: N/A

Peter Bullman 0401394394 peterb@atrealty.com.au www.atrealty.com.au

This floor plan including furniture, fixture measurements and dimensions are approximate and for illustrative purposes only. @Reality gives no guarantee, warranty or representation as to the accuracy and layout. All enquiries must be directed to the apent, vendor or party representing this floor plan.

35 Mallon Avenue Horsley

Disclaimer: Please note this floor plan is for marketing purposes and is to be used as a guide only. All dimensions are estimates only and may not be exact measurements.