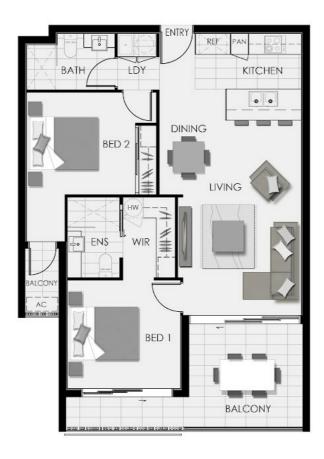

### **UNIT 203**

UNITS: 203, 303, 403, 503 - 1 CAR

INTERNAL AREA: 74 SQM BALCONY AREA: 17 SQM TOTAL AREA: 91 SQM

Disclaimer: Please note this floor plan is for marketing purposes and is to be used as a guide only. All dimensions are estimates only and may not be exact measurements.

#### Property features include:

- Clear City Views
- 2 Generous sized bedrooms with ceiling fans
- Master bedroom with built in robe and ceiling fans
- Second bedroom with built in robe and ceiling fans
- Main bathroom with vanity and shower
- Spacious ensuite off the master bedroom
- Separate laundry room
- Modern kitchen with stainless steel appliances, dishwasher and plenty of storage
- Air-conditioned open plan lounge and dining space
- Large entertainers' balcony
- 1 car space

As you enter the unit, you'll be struck by the open and spacious living area, complete with air-conditioning for year-round comfort. The unit boasts 2 generously sized bedrooms that are situated on opposite ends of the unit, perfect for added privacy and convenience. The main bedroom is equipped with a built-in robe + ensuite, adding a touch of luxury to your living experience.

The unit features a sleek and modern kitchen with ample storage space, high-quality appliances, and plenty of bench space, perfect for creating delicious meals. The living area opens out onto a large balcony, ideal for entertaining guests or simply enjoying the city views and fresh air.