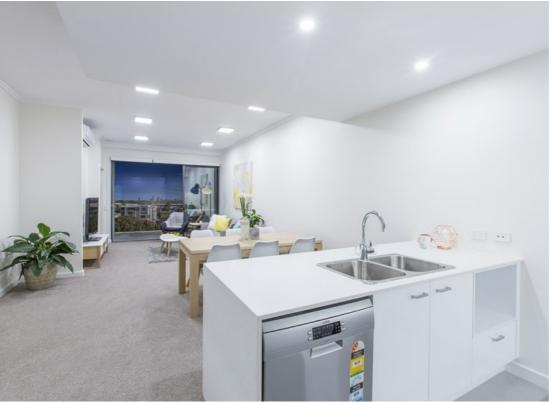

As you enter the unit, you'll be struck by the open and spacious living area, complete with air-conditioning for year-round comfort. The unit boasts 2 generously sized bedrooms that are situated on opposite ends of the unit, perfect for added privacy and convenience. The main bedroom is equipped with a built-in robe + ensuite, adding a touch of luxury to your living experience.

The unit features a sleek and modern kitchen with ample storage space, high-quality appliances, and plenty of bench space, perfect for creating delicious meals. The living area opens out onto a large balcony, ideal for entertaining guests or simply enjoying the city views and fresh air.

This unit also offers secure parking, providing peace of mind knowing your vehicle is safe and secure.

Situated in an unbeatable location, this unit is just moments away from public transport, shops, cafes, and parks, making it the perfect place to call home.

#### Property features include:

- Clear City Views
- 2 Generous sized bedrooms with ceiling fans
- Master bedroom with built in robe and ceiling fans
- Second bedroom with built in robe and ceiling fans
- Main bathroom with vanity and shower
- Spacious ensuite off the master bedroom
- Separate laundry room
- Modern kitchen with stainless steel appliances, dishwasher and plenty of storage
- Air-conditioned open plan lounge and dining space
- Large entertainers' balcony
- 1 car space