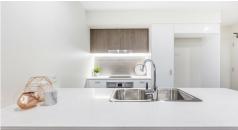

The unit features a sleek and modern kitchen with ample storage space, high-quality appliances, and plenty of bench space, perfect for creating delicious meals. The living area opens out onto a large balcony, ideal for entertaining guests or simply enjoying the city views and fresh air.

#### Property features include:

- Clear City Views
- 2 Generous sized bedrooms with ceiling fans
- Master bedroom with built in robe and ceiling fans
- Second bedroom with built in robe and ceiling fans
- Main bathroom with vanity and shower
- Spacious ensuite off the master bedroom
- Separate laundry room
- Modern kitchen with stainless steel appliances, dishwasher and plenty of storage
- Air-conditioned open plan lounge and dining space
- Large entertainers' balcony
- 1 car space