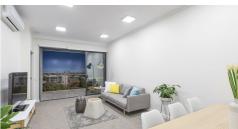

As you enter the unit, you'll be struck by the open and spacious living area, complete with air-conditioning for year-round comfort. The unit boasts 2 generously sized bedrooms that are situated on opposite ends of the unit, perfect for added privacy and convenience. The main bedroom is equipped with a built-in robe + ensuite, adding a touch of luxury to your living experience.

The unit features a sleek and modern kitchen with ample storage space, high-quality appliances, and plenty of bench space, perfect for creating delicious meals. The living area opens out onto a large balcony, ideal for entertaining guests or simply enjoying the city views and fresh air.

#### Property features include:

- Clear City Views
- 2 Generous sized bedrooms with ceiling fans
- Master bedroom with built in robe and ceiling fans
- Second bedroom with built in robe and ceiling fans
- Main bathroom with vanity and shower
- Spacious ensuite off the master bedroom
- Separate laundry room
- Modern kitchen with stainless steel appliances, dishwasher and plenty of storage
- Air-conditioned open plan lounge and dining space
- Large entertainers' balcony
- 1 car space