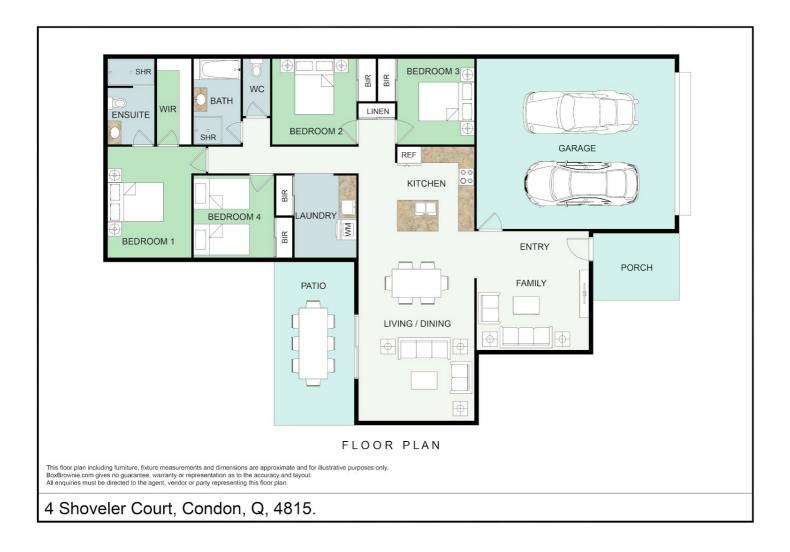

### **INVESTMENT PROPERTY!**

Located in popular Condon, just a short drive from Riverway and The Willows Shopping Centre, is this family home set on 632 sq. m.

This modern home has 4 bedrooms, the main with an ensuite and walk-in robe, two separate living areas, a functional kitchen with breakfast bar and a large rear patio. (See the attached floor plan).

### 4 BED | 2 BATH | 2 CAR

PRICE: OFFERS OVER \$569,000

OPEN FOR INSPECTION: N/A

Gerard Black 0426779633 gerardblack@atrealty.com.au www.atrealty.com.au

Disclaimer: Please note this floor plan is for marketing purposes and is to be used as a guide only. All dimensions are estimates only and may not be exact measurements.