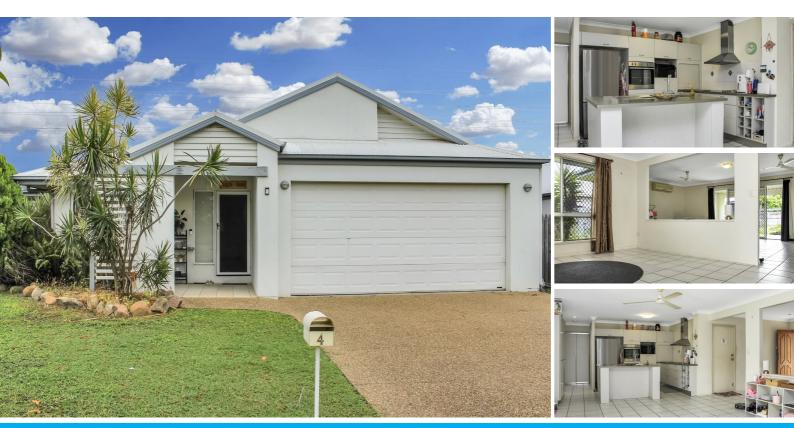

#### 4 SHOVELER COURT CONDON

### **INVESTMENT PROPERTY!**

Located in popular Condon, just a short drive from Riverway and The Willows Shopping Centre, is this family home set on 632 sq. m.

This modern home has 4 bedrooms, the main with an ensuite and walk-in robe, two separate living areas, a functional kitchen with breakfast bar and a large rear patio. (See the attached floor plan).

This property is now vacant and is being advertised at \$580 per week through Northern Realty. Some great features of this home are:

Double lock-up garage,

Separate laundry with linen closet,

Fenced from the side of the home, Double gate access to the rear.

Investors looking for a good-sized home, in a very handy location, should check out what's on offer here.

Contact the agent for more information.

### 4 BED | 2 BATH | 2 CAR

PRICE: OFFERS OVER \$569,000

OPEN FOR INSPECTION: N/A

Gerard Black 0426779633 gerardblack@atrealty.com.au www.atrealty.com.au

Disclaimer: Please note this floor plan is for marketing purposes and is to be used as a guide only. All dimensions are estimates only and may not be exact measurements.