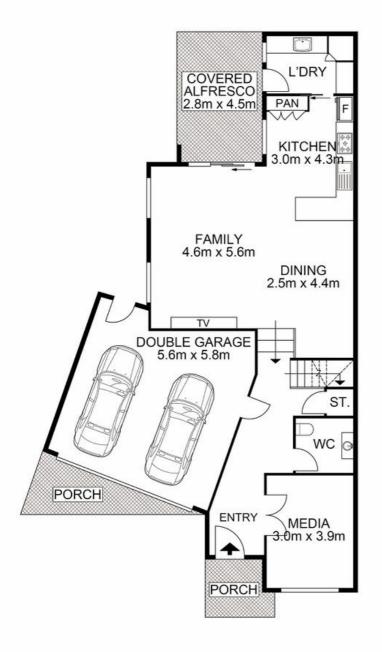

### 4 BED | 2 BATH | 2 CAR

PRICE:

\$1,090,000 - \$1,149,000

**OPEN FOR INSPECTION:** 

N/A

Huss Al Salemi 0411699419 huss@atrealty.com.au www.agencycentral.com.au

**ENTRY LEVEL** 

**UPPER LEVEL** 

Disclaimer: Please note this floor plan is for marketing purposes and is to be used as a guide only. All dimensions are estimates only and may not be exact measurements.

4B Kelly Street, Oran Park