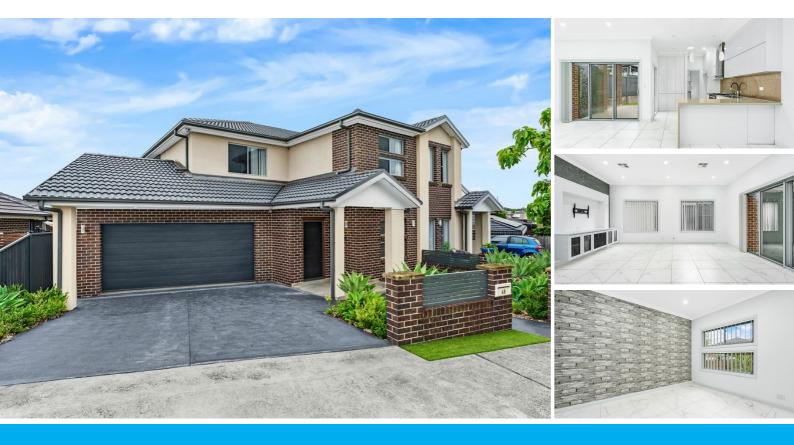

# SOPHISTICATED LIVING IN THE HEART OF ORAN PARK!

Step into your dream home, where sleek design meets modern comfort. This stunning residence offers a contemporary layout with luxurious finishes and an entertainer's dream setup. From the spacious living areas to the tiled alfresco, every detail has been designed to impress. Perfect for families or those who love to entertain, this home promises a lifestyle of style and convenience in one of Oran Park's most desirable locations.

#### Key Features:

- Bedrooms: Four generously sized rooms with built-in robes, including a master suite with a walk-in robe and double-vanity ensuite.
- Kitchen: 40mm stone benchtops, island bench with waterfall edge, 900mm gas cooktop, electric oven, and dishwasher.
- Living spaces: Open-plan living and dining, plus a separate lounge area for added versatility.
- Bathrooms: Luxurious bathrooms with floor-to-ceiling tiles and a convenient powder room.
- Outdoor living: Tiled alfresco area with a ceiling fan, perfect for year-round entertaining.
- Modern inclusions: High ceilings, downlights throughout, ducted air conditioning, ducted vacuuming, alarm system, and intercom.
- Additional features: Fitted laundry with external access, storage under the staircase, and a double garage with remote entry.
- Location highlights: Close to Oran Park Public School, Oran Park Podium, Oran Park Anglican College, and just a short drive to Narellan Town Centre.

### 4 BED | 2 BATH | 2 CAR

PRICE:

\$1,090,000 - \$1,149,000

**OPEN FOR INSPECTION:** 

N/A

Huss Al Salemi 0411699419 huss@atrealty.com.au www.agencycentral.com.au

**ENTRY LEVEL** 

**UPPER LEVEL** 