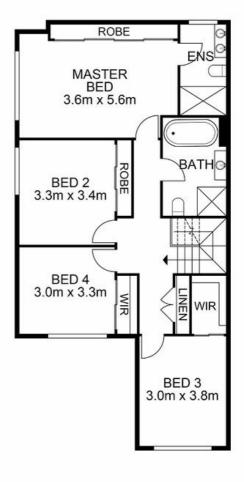

### 4 BED | 2 BATH | 2 CAR

PRICE:

\$1,090,000 - \$1,149,000

**OPEN FOR INSPECTION:** 

N/A

Huss Al Salemi 0411699419 huss@atrealty.com.au www.agencycentral.com.au

**ENTRY LEVEL** 

**UPPER LEVEL** 

Disclaimer: Please note this floor plan is for marketing purposes and is to be used as a guide only. All dimensions are estimates only and may not be exact measurements.

4B Kelly Street, Oran Park