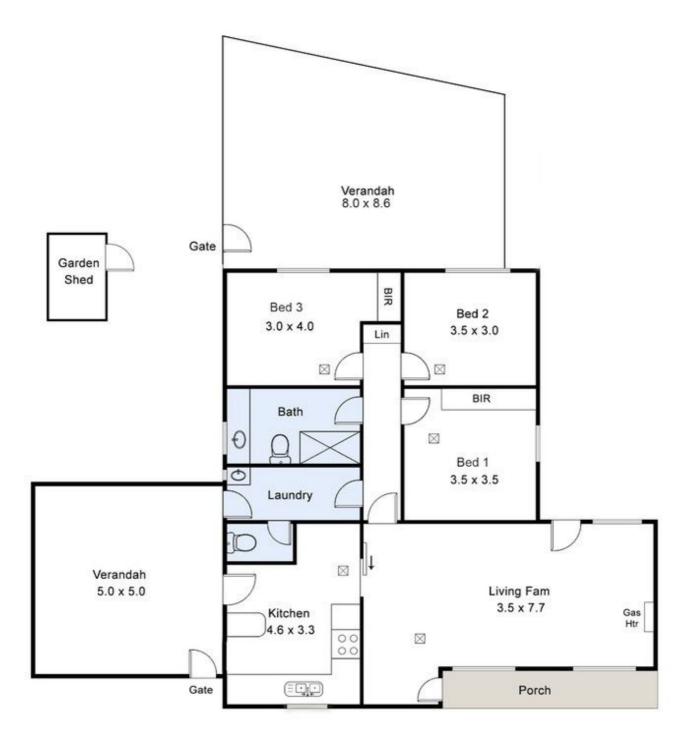

## WELL PRESENTED HOME ON CORNER BLOCK

A fantastic opportunity to secure a land holding of 639sqm approx. and boasting two street frontages. The home comprises 3 bedrooms, main with built in robes, bedroom 3 with BIR Spacious living area Good size kitchen Bathroom with toilet plus a 2nd separate WC Ducted evaporative cooling Split system heating and cooling Undercover entertaining area tool shed Huge carport with side access Fully fenced rear yard Conveniently located close to local schools, public transport and handy to all amenities RLA 269823

## 3 BED | 1 BATH | 4 CAR

PRICE: \$599,950 to 649,950

OPEN FOR INSPECTION: N/A

Andrew Giles 0414696936 gilesproperty@atrealty.com.au www.atrealty.com.au RLA: 269823

Disclaimer: Please note this floor plan is for marketing purposes and is to be used as a guide only. All dimensions are estimates only and may not be exact measurements.

This drawing is for illustration purposes only.

All measurements are approximate and details intended to be relied upon should be indepently verified.

Measured & drawn by Leading Lines Photography

Andrew Giles 0414696936 gilesproperty@atrealty.com.au www.atrealty.com.au