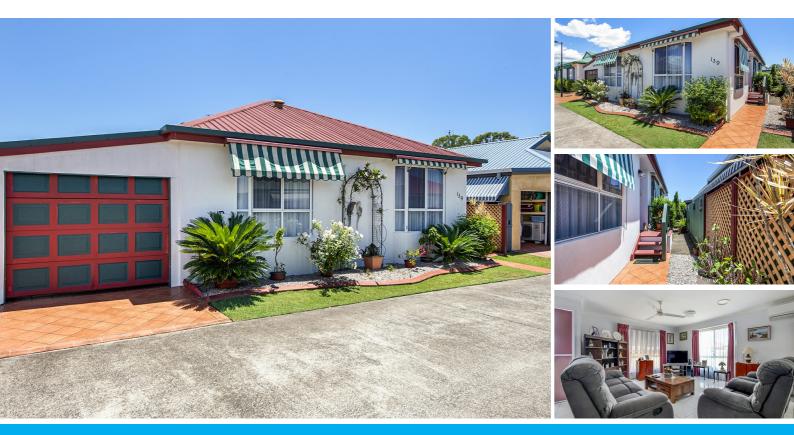

## 139/70 HANSFORD ROAD COOMBABAH

## FOR SALE

LIVING GEMS OVER 50'S RESORT, COOMBABAH - THIS NEW LISTING OFFERS A SPACIOUS 3 BEDROOM HOME WITH A LARGE LIVING AREA AND MANY SPECIAL FEATURES,

What a great home is now being presented to the Market for your consideration. Living Gems is a pet friendly Resort and has such well presented and maintained recreational facilities to support this popular Lifestyle Resort. Please phone me, Susan on 0407 285852 to arrange for your own private inspection as Open Houses are not allowed at this Park. Could this be your next "home" ?

The Special features on Offer :

- \* 3 Bedrooms, all with Built in wardrobes and 2 bedrooms have ceiling fans
- \* 3rd Bedroom does have an older style air conditioner and at present is used as a study
- \* Such a spacious lounge area with "Bay Windows"
- \* The Dining room is adjacent to the large, modern open plan kitchen
- \* There is 1 Bathroom plus a separate toilet positioned near the laundry
- \* Under Cover Outdoor Entertainment Area in Carport
- \* The floors in the living areas are tiled for ease of maintenance
- \* 2 x Garden Sheds at the rear of the home.
- \* A very gracious home for the couple who enjoy entertaining.
- \* Some furniture maybe included if the price is right!