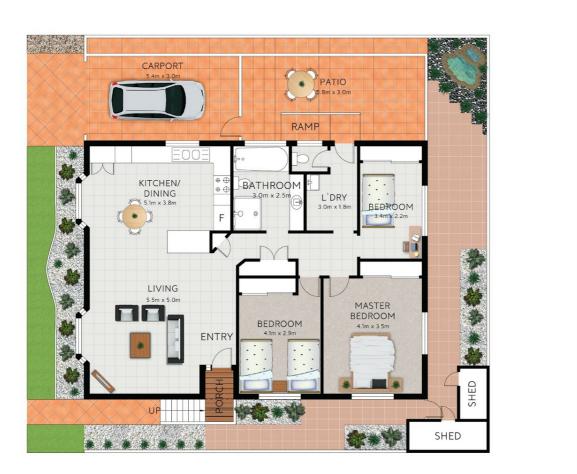

The Special features on Offer :

- \* 3 Bedrooms, all with Built in wardrobes and 2 bedrooms have ceiling fans
- \* 3rd Bedroom does have an older style air conditioner and at present is used as a study
- \* Such a spacious lounge area with "Bay Windows"
- \* The Dining room is adjacent to the large, modern open plan kitchen
- \* There is 1 Bathroom plus a separate toilet positioned near the laundry
- \* Under Cover Outdoor Entertainment Area in Carport
- \* The floors in the living areas are tiled for ease of maintenance
- \* 2 x Garden Sheds at the rear of the home.
- \* A very gracious home for the couple who enjoy entertaining.
- \* Some furniture maybe included if the price is right!

## 3 BED | 1 BATH | 1 CAR

PRICE: Offers Above \$580,000

OPEN FOR INSPECTION: N/A

Susan Crook 0407285852 susancrook@atrealty.com.au www.atrealty.com.au

Disclaimer: Please note this floor plan is for marketing purposes and is to be used as a guide only. All dimensions are estimates only and may not be exact measurements.