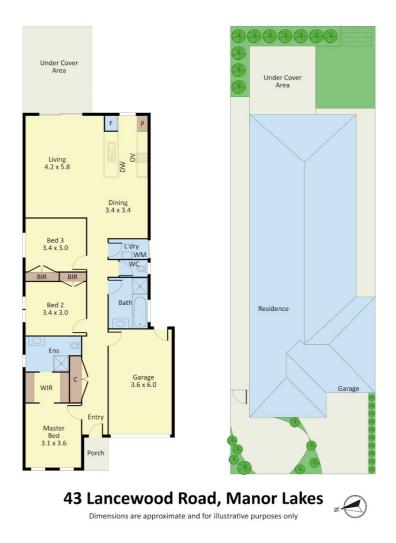

#### 3 BED | 2 BATH | 2 CAR

PRICE: \$500,000 - \$530,000

OPEN FOR INSPECTION: N/A

Joseph Hanna 0423966320 joseph@atrealty.com.au www.atrealty.com.au

Disclaimer: Please note this floor plan is for marketing purposes and is to be used as a guide only. All dimensions are estimates only and may not be exact measurements.