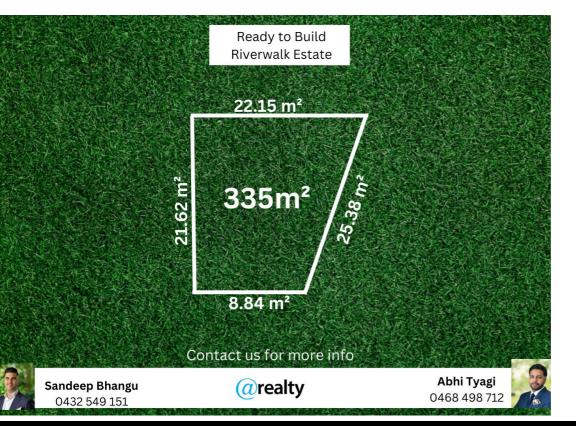

## A PERFECT BLOCK FOR FIRST HOME BUYERS AND INVESTORS. CONTACT US TODAY!!

Sandeep Bhangu proudly presents 10 Gita Crescent Werribee. Nestled within the beautiful Riverwalk Estate, this generous parcel of land offers a life of abundance. Comprising 335m2 (approx.) this titled block of land represents tremendous opportunity to build your dream home or investment in a wonderful location.