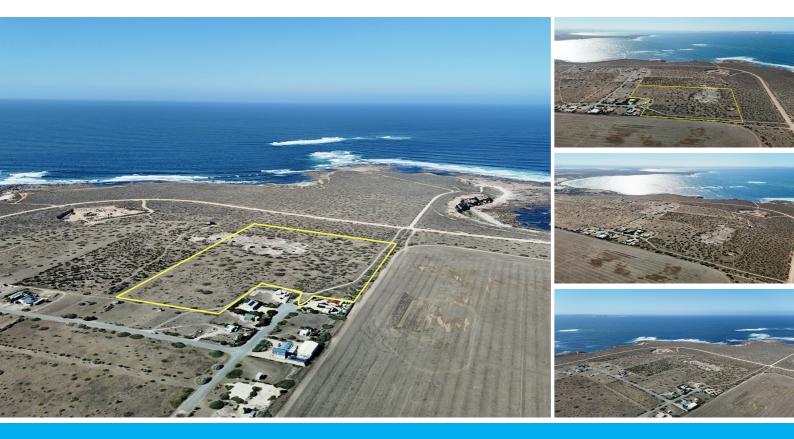

#### SPECTACULAR COASTAL PROPERTY "LIFESTYLE ALLOTMENT" WITH STUNNING VIEWS

This secluded coastal allotment situated at 1 Claybor Drive at Westall is comprised of approximately 7.06ha (approx) and offers absolutely spectacular coastal landscapes and stunning sea views.

This scenic part of South Australia is known for its rugged coastline, stunning beaches, and natural beauty, making it an ideal place for relaxation and to escape the hussle and bussle.

Situated just a 15-minute drive from Streaky Bay providing convenient access to town services while still maintaining the quiet, tranquil atmosphere of the coastal location.

The breathtaking views and serenity of the area would be a major draw-card for anyone seeking a getaway or lifestyle property, especially those who love nature, outdoor activities, or just enjoying the beauty of the ocean and land.

Perfectly positioned, this property is just a stone's throw from local hotspots such as "Smooth Pool", "Windmill Beach", "Granites" and "Yanerbie" with all the fishing, surfing and snorkelling you could ever wish for!