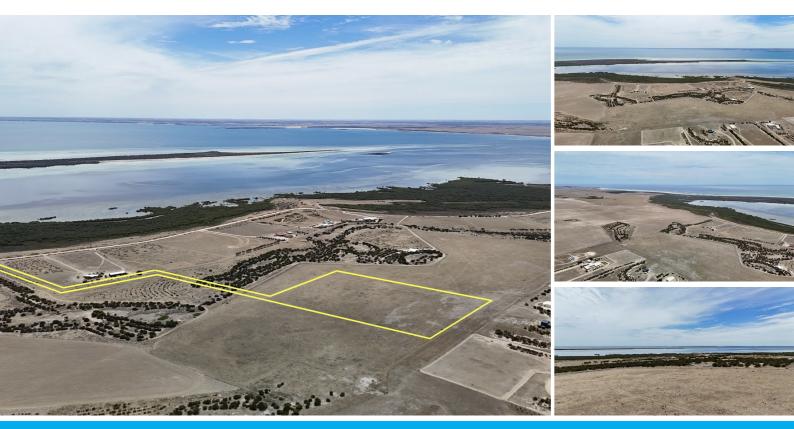

## SENSATIONAL LIFESTYLE ALLOTMENT WITH 180 DEGREE PANORAMIC COASTAL VIEWS!

Nestled just minutes from the heart of Streaky Bay on the scenic Cape Bauer Drive, this north facing allotment of 4.28ha (approx) offers a fantastic opportunity to secure your very own slice of coastal paradise to build your dream home!

With breathtaking panoramic views over the pristine waters of Streaky Bay, you'll enjoy stunning sunrises and a lifestyle that is second to none.

Come home and feel like you are on holiday, every day!

This particular area of Streaky Bay provides an absolutely amazing outlook, including views over "the Spit", "the Bushes" and across to "Little Islands" and "Eba Island".

You are also just a stone's throw from Moore's Boat ramp and some great beach fishing spots including "Hally's Beach".

Whether you're looking to build your dream home or invest in one of the most sought after locations in the area, this generous sized allotment provides endless potential.