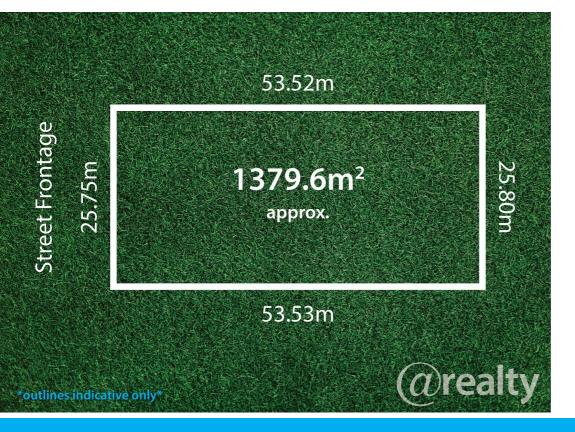

## LAND OF OPPORTUNITY

This cleared near level parcel of land presents a premium opportunity for the family buyer or one can establish a commercial premises in a prime location. (S.T.C.A.)

Rectangular shaped, the block boasts easy to work with dimensions and is cleared, ready for construction. A prominent high visible position makes the site suitable for servicing busy lifestyles or creating suites that cater to public. (S.T.C.A).

It's situated within a stones throw to buses and walking distance to Croydon Main Street eateries and community and recreational facilities.

CALL BILL NOW ON 0419514276 FOR MORE INFORMATION AND INSPECTION TIMES.