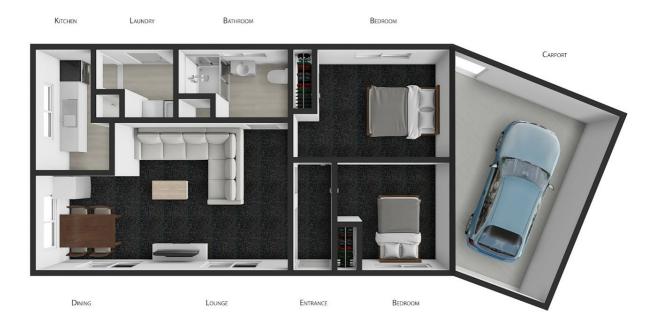

417m2 Freehold Title and a current Capital Value of \$520,000 Tenant is coming up to 1 year of periodic tenancy and is currently paying \$450 p/w (Updated rental appraisals upon request)

Featuring a semi-open plan concept the living room provides plenty of room with natural light streaming through the large windows. The kitchen overlooks the spacious section, perfect to watch the kids and pets playing. The two bedrooms have recently been re-gibbed, and painted along with being recarpeted throughout and the central bathroom is convenient for the family and guests. The separate laundry is perfectly located with access to the backyard and an area for those looking to start their very own vege garden. The single carport is bonus with additional off street parking and a garden shed to store your tools.

## 2 BED | 1 BATH | 1 CAR

PRICE: Price by Negotiation

OPEN FOR INSPECTION: N/A

Chane Lewis 0212043133 chane.lewis@Imrealty.co.nz www.Imrealty.co.nz

DRAWINGS ARE APPROXIMATE AND FOR ILLUSTRATION PURPOSES ONLY. WE TAKE NO RESPONSIBILITY FOR OMISSIONS AND ERFORS. All dimensions are measured internally and floor areas reflect this. Measurements should be verified and the buyer to complete their own due diligence.

R BLUE EAGLE

Disclaimer: Please note this floor plan is for marketing purposes and is to be used as a guide only. All dimensions are estimates only and may not be exact measurements.

Chane Lewis 0212043133 chane.lewis@Imrealty.co.nz www.Imrealty.co.nz