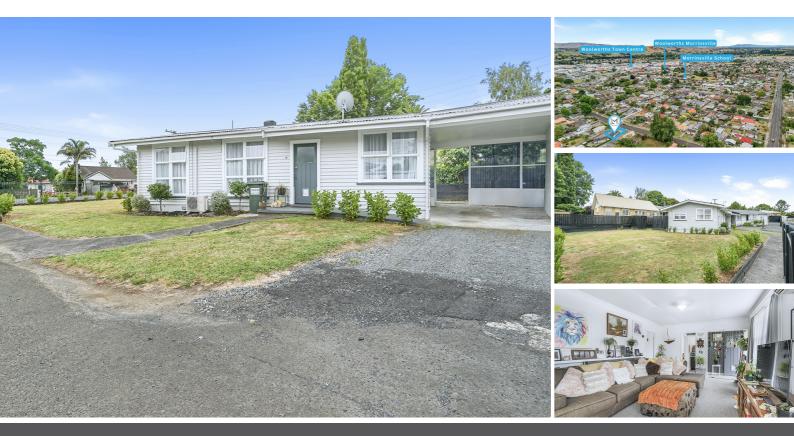

## 14 GEORGE STREET MORRINSVILLE

417m2 Freehold Title and a current Capital Value of \$520,000 Tenant is coming up to 1 year of periodic tenancy and is currently paying \$450 p/w (Updated rental appraisals upon request)

Featuring a semi-open plan concept the living room provides plenty of room with natural light streaming through the large windows. The kitchen overlooks the spacious section, perfect to watch the kids and pets playing. The two bedrooms have recently been re-gibbed, and painted along with being recarpeted throughout and the central bathroom is convenient for the family and guests. The separate laundry is perfectly located with access to the backyard and an area for those looking to start their very own vege garden. The single carport is bonus with additional off street parking and a garden shed to store your tools.

Location is key, close to Campbell Park, Morrinsville Golf Club and minutes' to the township for your local amenities and restaurants. Families will also appreciate zoning for Morrinsville Primary, Intermediate, and College schools, making this a sought-after choice for families.