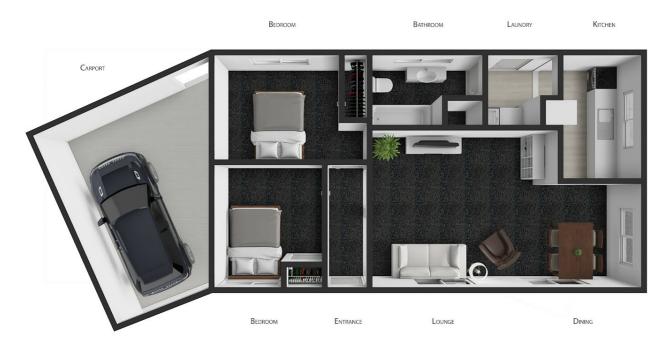

This home presents 2 well sized bedrooms, 1 bathroom and a separate laundry for family convenience. The semi-open plan living flows through to the kitchen and the outdoor deck in the private backyard to enjoy your morning cuppa or a glass of wine in the evenings. The vege patch is ready to grow your year-round crops with 2 garden sheds, offering plenty of storage for your tools and toys and a single carport with offstreet parking.

## 2 BED | 1 BATH | 1 CAR

PRICE: Asking price \$489,000

**OPEN FOR INSPECTION:** N/A

**Chane Lewis** 0212043133 chane.lewis@Imrealty.co.nz www.lmrealty.co.nz

DRAWINGS ARE APPROXIMATE AND FOR ILLUSTRATION PURPOSES ONLY. WE TAKE NO RESPONSIBILITY FOR OMISSIONS AND ERFORS. All dimensions are measured internally and floor areas reflect this. Measurements should be verified and the buyer to complete their own due diligence.

R BLUE EAGLE

Disclaimer: Please note this floor plan is for marketing purposes and is to be used as a guide only. All dimensions are estimates only and may not be exact measurements.

Chane Lewis 0212043133 chane.lewis@Imrealty.co.nz www.Imrealty.co.nz