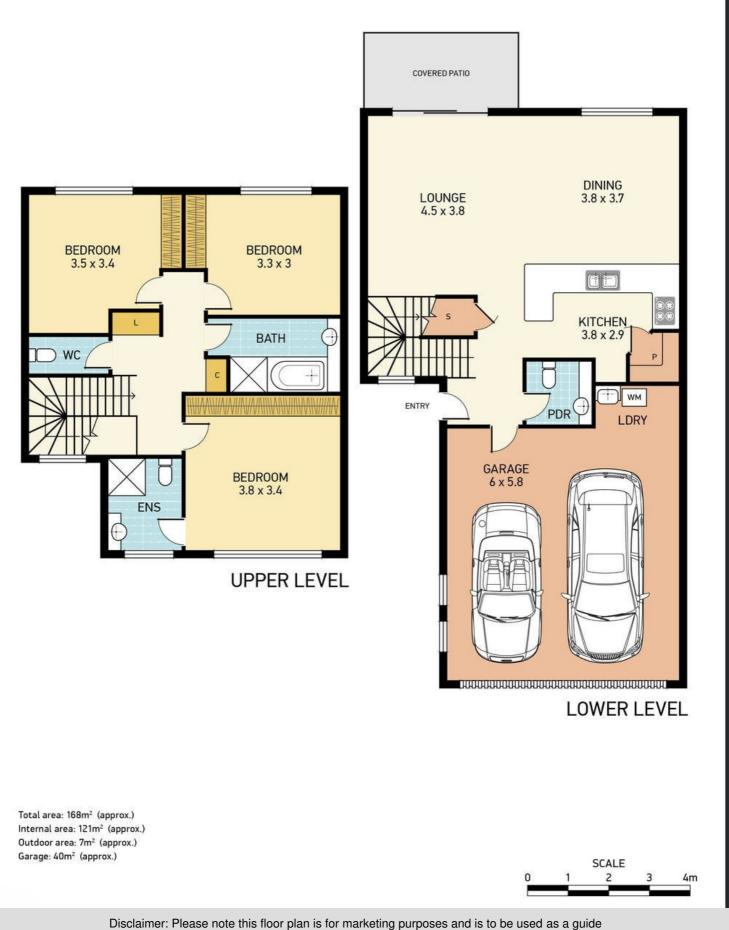

#### AT A GLANCE:

- 2 storey Townhouse, 3 bed, 2 bath, 2 car
- 2 x split system air conditioning and ceiling fans
- · Combined BBQ/outdoor dining, inground pool area
- Onsite complex management

## Level 1:

- Spacious kitchen/pantry, large fridge alcove, gas stove
- · Large, open plan living/dining and alfresco area
- Laundry
- Powder room
- An abundance of storage and space throughout
- · Double lockup garage
- Fully fenced, private courtyard

#### Level 2:

- Master bedroom: carpeted, with aircon and ceiling fan, built-in robe, and ensuite
- Bed 2 and Bed 3: carpeted, with built-in robes
- · Main bathroom: separate shower, bathtub and toilet

### **OPEN FOR INSPECTION:**

N/A

Ken Callec 0427515000 yes@atrealty.com.au www.atrealty.com.au

Disclaimer: Please note this floor plan is for marketing purposes and is to be used as a guide only. All dimensions are estimates only and may not be exact measurements.