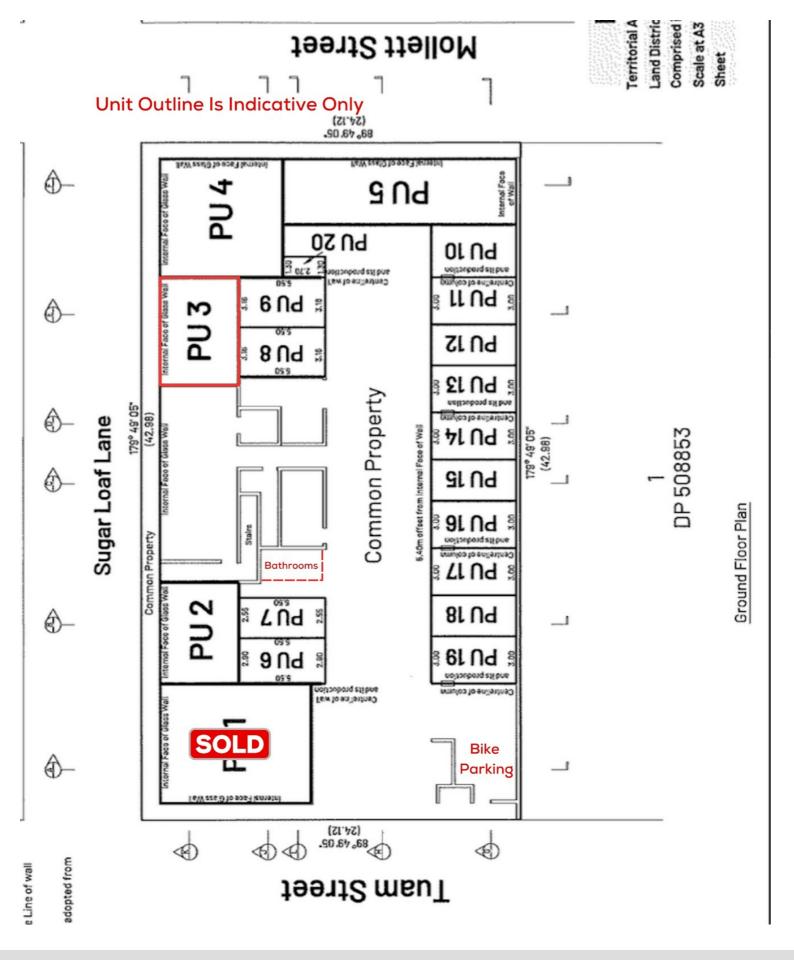

## BRAND NEW MODERN CBD SPACE

Come experience the heart and soul of Christchurch Central with this stunning commercial space, built in 2023. Nestled in the bustling city centre, this property is the perfect opportunity for anyone looking to invest in commercial real estate in a prime location. Boasting 34 square meters of floor area, this commercial space is currently vacant.

And let's not forget about the potential for growth and expansion - this is one of four commercial spaces (two of the four are currently tenanted) being offered for sale in this complex. Spaces range from 32-62 sqm.

## 0 BED | 1 BATH | 0 CAR

PRICE:

Price by Negotiation

OPEN FOR INSPECTION: N/A

Campbell Venning
021515085
campbell@venningproperty.co.nz
Venning Property

Disclaimer: Please note this floor plan is for marketing purposes and is to be used as a guide only. All dimensions are estimates only and may not be exact measurements.