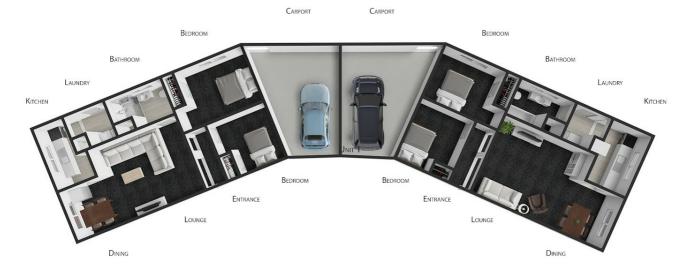

Each home features a semi-open plan living through to the kitchen, two bedrooms, two bathrooms, a separate laundry and a carport each. Both properties' exteriors and the roof have recently been repainted as well as additional landscaping in the gardens.

### 4 BED | 2 BATH | 2 CAR

PRICE:

Price by Negotiation

**OPEN FOR INSPECTION:** 

N/A

Chane Lewis
0212043133
chane.lewis@Imrealty.co.nz
www.Imrealty.co.nz

Unit 1

Drawings are approximate and for illustration purposes only. We take no responsibility for omissions and errors.

All dimensions are measured internally and floor areas reflect this. Measurements should be verified and the buyer to complete their own due diagence.

Disclaimer: Please note this floor plan is for marketing purposes and is to be used as a guide only. All dimensions are estimates only and may not be exact measurements.