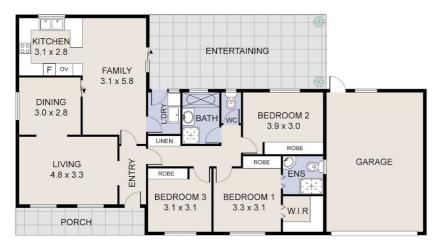

#### Summary of Features:

- Two Separate Living Areas
- · Lounge/Dining w/ Timber Laminate Floors
- Tiled Kitchen/Family Area
- Dishwasher
- Wall Oven + Gas Cooktop
- Ducted Gas Heating + Split System AC
- · Main Bedroom w/ WIR & Ensuite
- Built-Ins to Remaining Bedrooms
- Renovated Main Bathroom & Toilet
- · Large Covered Entertaining Area
- Double Garage w/Auto Door + Single Carport (plenty of off-street parking)
- Easy Access to Walking Trails, Schools & Local Shops

### 3 BED | 2 BATH | 3 CAR

PRICE:

\$800,000 - \$850,000

**OPEN FOR INSPECTION:** 

N/A

### Catherine Halloran 0490045819

catherine@thepropertyagents.com.au www.thepropertyagents.com.au

Disclaimer: Please note this floor plan is for marketing purposes and is to be used as a guide only. All dimensions are estimates only and may not be exact measurements.