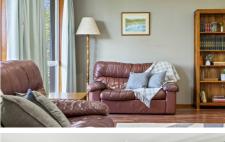

With two separate living areas, there's space for everyone to relax. The kitchen overlooks the surrounding greenery while the adjacent family/meals area opens out to a impressive covered entertaining area—ideal for bbq's with the whole family with the kids playing mini cricket up on the grass.

#### Summary of Features:

- Two Separate Living Areas
- · Lounge/Dining w/ Timber Laminate Floors
- Tiled Kitchen/Family Area
- Dishwasher
- Wall Oven + Gas Cooktop
- Ducted Gas Heating + Split System AC
- · Main Bedroom w/ WIR & Ensuite
- Built-Ins to Remaining Bedrooms
- Renovated Main Bathroom & Toilet
- · Large Covered Entertaining Area
- Double Garage w/Auto Door + Single Carport (plenty of off-street parking)
- Easy Access to Walking Trails, Schools & Local Shops