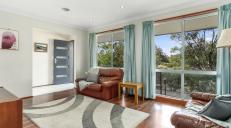

With two separate living areas, there's space for everyone to relax. The kitchen overlooks the surrounding greenery while the adjacent family/meals area opens out to a impressive covered entertaining area—ideal for bbq's with the whole family with the kids playing mini cricket up on the grass.

#### Summary of Features:

- Two Separate Living Areas
- · Lounge/Dining w/ Timber Laminate Floors
- Tiled Kitchen/Family Area
- Dishwasher
- Wall Oven + Gas Cooktop
- Ducted Gas Heating + Split System AC
- · Main Bedroom w/ WIR & Ensuite
- Built-Ins to Remaining Bedrooms
- Renovated Main Bathroom & Toilet
- · Large Covered Entertaining Area
- Double Garage w/Auto Door + Single Carport (plenty of off-street parking)
- Easy Access to Walking Trails, Schools & Local Shops