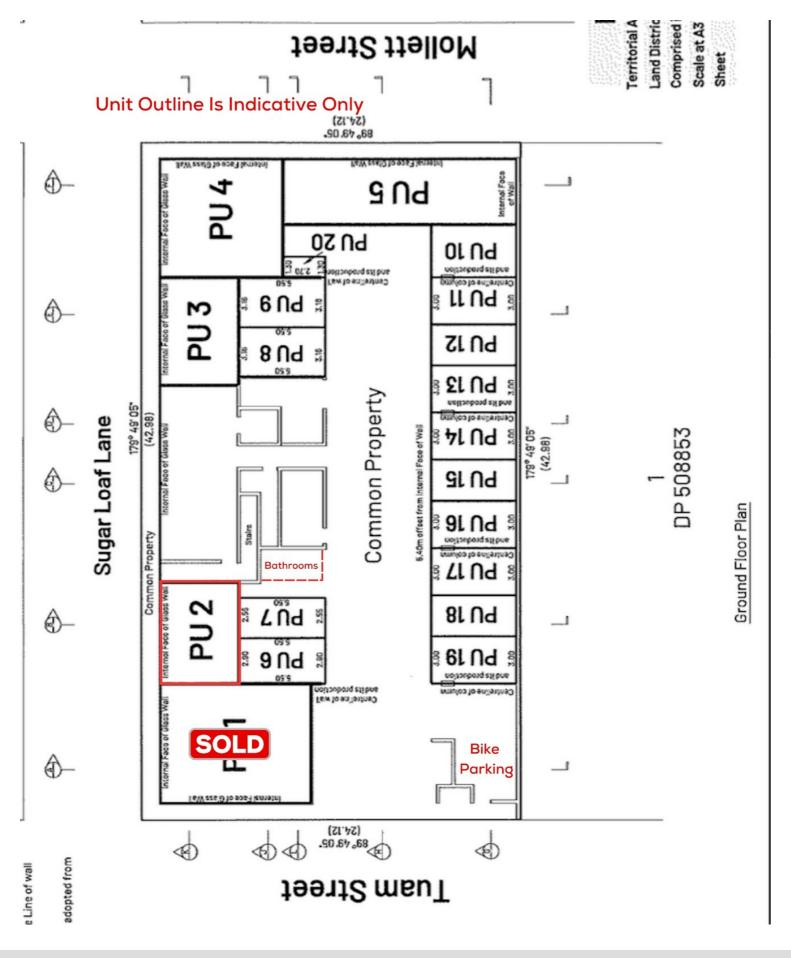

And let's not forget about the potential for growth and expansion - this is one of four commercial spaces being offered for sale in this complex. Spaces range from 32-62 sqm, 2 vacant and two tenanted commercial spaces.

## 0 BED | 1 BATH | 0 CAR

PRICE: Price by Negotiation

OPEN FOR INSPECTION: N/A

Campbell Venning 021515085 campbell@venningproperty.co.nz Venning Property

Disclaimer: Please note this floor plan is for marketing purposes and is to be used as a guide only. All dimensions are estimates only and may not be exact measurements.