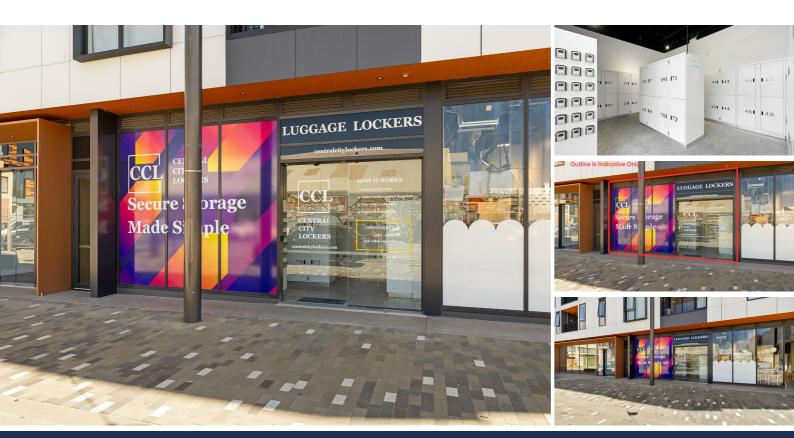

## PRIME CHRISTCHURCH CBD TENANTED RETAIL

Come experience the heart and soul of Christchurch Central with this stunning commercial space, built in 2023. Nestled in the bustling city centre, this property is the perfect opportunity for anyone looking to invest in commercial real estate in a prime location. Boasting 32 square meters of floor area, this commercial space is currently rented to a central city locker provider.

With ample natural light and polished concrete floors, the space exudes an inviting and contemporary vibe. The open layout allows for flexible use of the space, making it the perfect canvas for diverse businesses.

And let's not forget about the potential for growth and expansion - this is one of four commercial spaces being offered for sale in this complex. Spaces range from 32-62 sqm, 2 vacant and two tenanted commercial spaces.