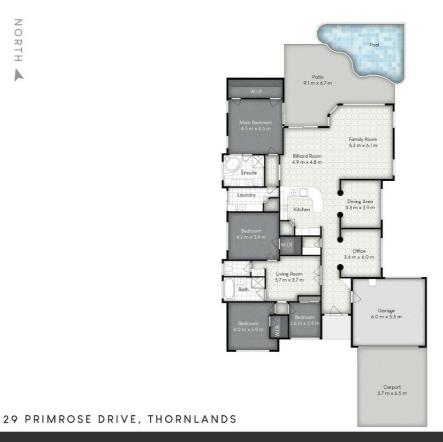

#### 29 PRIMROSE DRIVE **THORNLANDS**

#### Key Features:

Generous Living Spaces: This expansive home boasts multiple living areas, including teenage retreat and formal and informal lounges, providing ample room for family activities and entertaining guests.

Gourmet Kitchen: The well-appointed kitchen features quality appliances, stunning stone bench tops, a walk-in pantry, and a plumbed fridge space, catering to all your culinary needs. Spacious Bedrooms: The property offers four large bedrooms, with the master suite featuring a walk-through robe and a luxurious ensuite complete with a double vanity and spa bath. Two additional bedrooms also include walk-in robes, ensuring ample storage.

Home Office Options: With multiple rooms suitable for home offices, this residence is ideal for those seeking flexible work-from-home solutions.

Resort-Style Pool: Step outside to your private oasis with resort-style saltwater pool with electric heating, perfect for year-round enjoyment.

Outdoor Entertainment: The undercover outdoor area provides an excellent space for alfresco dining and entertaining, overlooking the lush, low maintenance yard.

Additional Features: Air conditioning, ceiling fans throughout, security screens and doors, stylish plantation shutters, fully fenced yard back and front, a double garage with drive-through rear access to covered storage area plus a garden shed all enhancing the home's functionality and comfort.