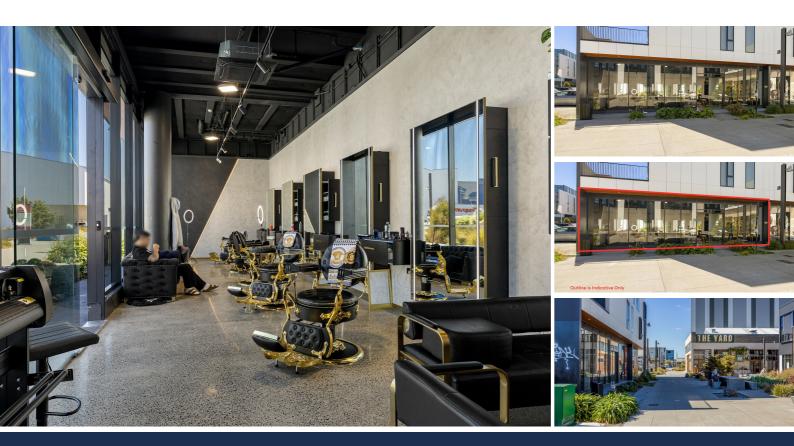

## FANTASTIC TENANTED INVESTMENT

This stunning retail property is located in the heart of Christchurch, New Zealand. As you step inside this 62 square meter space, you'll be greeted by a warm and inviting atmosphere, currently home to a stylish hairdressing business. The large windows flood the space with natural light, creating an inviting and spacious feel.

The layout of the space is versatile and can be easily transformed to fit specific business needs. As this property is currently tenanted, you'll have a steady flow of income from day one. Imagine the peace of mind that comes with knowing your investment is already generating income – and with a prime location in the heart of the city, you can rest assured that your business will thrive!

Built in 2023, this retail property boasts beautiful polished concrete floors and air conditioning, ensuring a comfortable and enjoyable experience for your tenant and their customers all year round. With the city's constant growth and development, this property is likely to only increase in value, making it a smart and profitable long-term investment.

The surrounding laneways are filled with cafes, retail stores and offices, creating the perfect environment for your tenant's business to thrive. And with easy access to public transportation, their customers will have no trouble returning to the property.