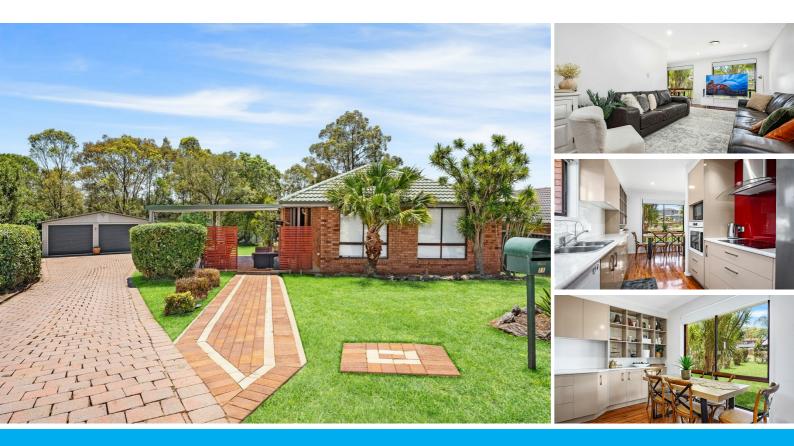

The existing renovated three-bedroom home is thoughtfully designed and ready to move in, making it perfect for immediate rental or living while you capitalize on the development opportunities. Its prime location is within walking distance to both Campbelltown and Leumeah railway stations, with easy access to the highway and Macarthur Square.

The backyard features a large double garage and a stunning undercover entertaining area, making this a complete package for buyers.

#### Features:

- 1,447sqm block with DA approval and proposed plans for duplex
- Renovated three-bedroom home with ceiling fans and built-in wardrobes
- · Modern kitchen with Westinghouse appliances and ample storage
- · Updated bathroom and toilet, move-in ready with no additional renovations needed
- Fully integrated ducted air-conditioning
- · Walking distance to Campbelltown and Leumeah train stations
- · Convenient access to the highway
- · Close to Macarthur Square shopping center
- · Spacious double garage and undercover outdoor entertaining area