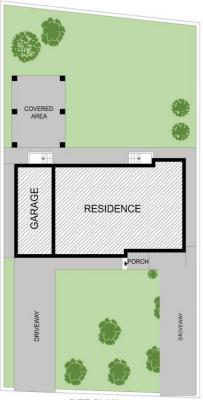

On offer is a large 614m2 parcel of land. The tradies will love the 2 driveways, perfect for the family's caravan, boat or extra car space.

614m2 parcel of land

Potential for granny flat (Subject to approval)

### 3 BED | 1 BATH | 1 CAR

PRICE:

\$850,000 - \$920,000

**OPEN FOR INSPECTION:** 

N/A

Tameem Nazari 0422415837 tameem@atrealty.com.au Nazari Property Group

SITE PLAN

#### 7 SILICA CRESCENT, EAGLE VALE

Disclaimer: Dimensions are approximate and should only be used as a guide.

All information contained herein is gathered from sources we believe to be reliable.

However, we cannot guarantee its accuracy and interested parties should rely on their own enquiries.