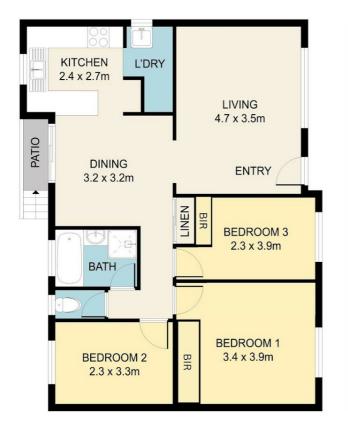

- 3 bedrooms with built in robes for 2 bedrooms, floorboards
- Newly renovated kitchen with stone benchtops and plenty of cupboards
- Renovated bathroom with floor to ceiling tiles and generous size shower
- Private low maintenance yard with pergola
- Single lock up garage with 2 driveways
- Conveniently located in the heart of Eagle Vale, with easy access to local shops, schools and sporting facilities, and access to the M5 Motorway.

Disclaimer: Please note this floor plan is for marketing purposes and is to be used as a guide only. All dimensions are estimates only and may not be exact measurements.