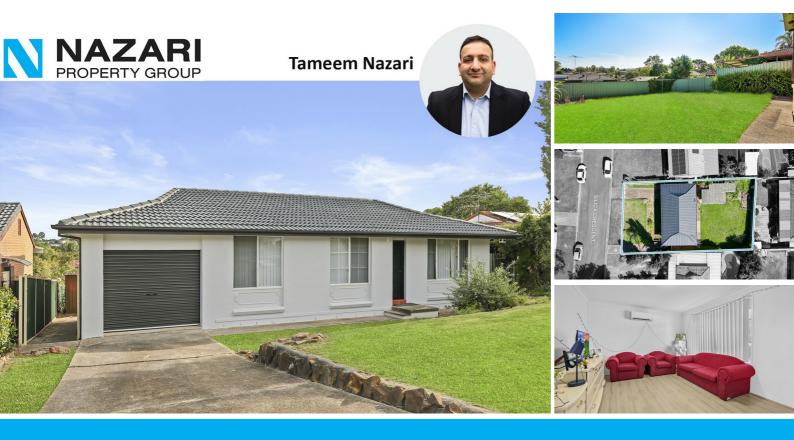

### 7 SILICA CRESCENT **EAGLE VALE**

## **FOR SALE**

# RENOVATED FAMILY HOME WITH GRANNY FLAT POTENTIAL

Introducing this beautifully renovated 3 bedroom home, ideal opportunity for the 1st home buyer or astute investor looking for a property with granny flat potential (Subject to approval) or room for a swimming pool.

On offer is a large 614m2 parcel of land. The tradies will love the 2 driveways, perfect for the family's caravan, boat or extra car space.

614m2 parcel of land

Potential for granny flat (Subject to approval)

- 3 bedrooms with built in robes for 2 bedrooms, floorboards
- Newly renovated kitchen with stone benchtops and plenty of cupboards
- Renovated bathroom with floor to ceiling tiles and generous size shower
- Private low maintenance yard with pergola
- Single lock up garage with 2 driveways
- Conveniently located in the heart of Eagle Vale, with easy access to local shops, schools and sporting facilities, and access to the M5 Motorway.

### 3 BED | 1 BATH | 1 CAR

PRICE:

\$850,000 - \$920,000

**OPEN FOR INSPECTION:** 

N/A

Tameem Nazari 0422415837 tameem@atrealty.com.au Nazari Property Group

SITE PLAN