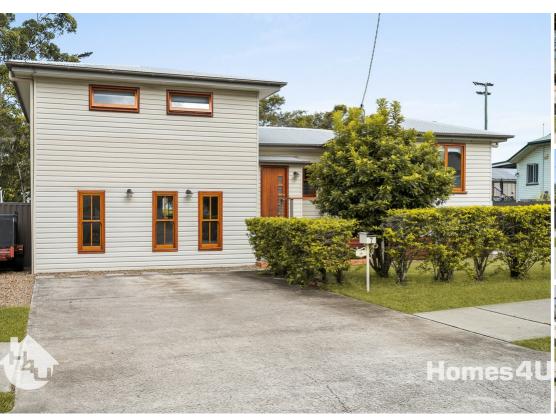

## FULLY RENOVATED TRI LEVEL HOME

Welcome to 7 Dorall St, where you will find a unique tri-level, 4-bedroom, 2-bathroom home that offers a remarkable array of features, including ample off-street parking for up to 6 vehicles under the 12 m carport and with double side access for additional storage.

Upon entering this property, you will immediately be impressed by the polished timber flooring and stairs that adorn this fabulous home. The second level is home to a kitchen that has been designed for functionality to incorporate the outdoor entertaining, featuring a large servery to the upper-level deck. Additionally, this level boasts an open-plan dining and living area, complemented by a beautifully presented bathroom with a drop-down shower that exudes a resort-like feel.

Ascending to the third level, you will find two air-conditioned bedrooms. The main bedroom impresses with a spacious (W.I.R) and an ensuite equipped with a hidden shower.

The lower level is designed for entertainment and hosts the remaining two bedrooms and the second living room, also airconditioned. This area features polished concrete flooring that flows effortlessly through to the lower-level entertaining which includes a functional kitchenette with a fridge, BBQ, sink, and pull-down blinds, creating an inviting atmosphere that is sure to impress. This home has been thoughtfully designed to utilize every bit of available space. The home has been completely rewired and all walls and ceilings are insulated to ensure comfort throughout the year. Timber features are a highlight throughout this beautifully presented home.