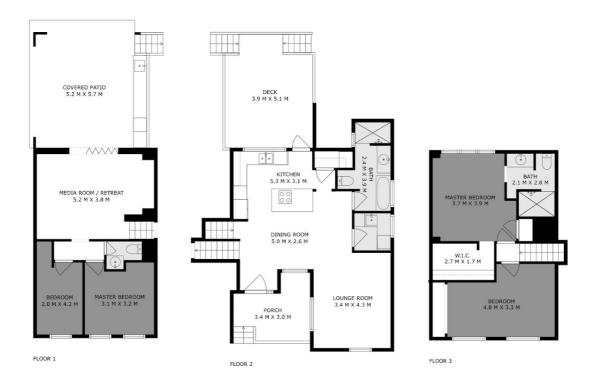

## FULLY RENOVATED TRI LEVEL HOME

Welcome to 7 Dorall St, where you will find a unique tri-level, 4-bedroom, 2-bathroom home that offers a remarkable array of features, including ample off-street parking for up to 6 vehicles under the 12 m carport and with double side access for additional storage.

Upon entering this property, you will immediately be impressed by the polished timber flooring and stairs that adorn this fabulous home. The second level is home to a kitchen that has been designed for functionality to incorporate the outdoor entertaining, featuring a large servery to the upper-level deck. Additionally, this level boasts an open-plan dining and living area, complemented by a beautifully presented bathroom with a drop-down shower that exudes a resort-like feel.

Ascending to the third level, you will find two air-conditioned bedrooms. The main bedroom impresses with a spacious (W.I.R) and an ensuite equipped with a hidden shower.

The lower level is designed for entertainment and hosts the remaining two bedrooms and the second living room, also airconditioned. This area features polished concrete flooring that flows effortlessly through to the lower-level entertaining which includes a functional kitchenette with a fridge, BBQ, sink, and pull-down blinds, creating an inviting atmosphere that is sure to impress. This home has been thoughtfully designed to utilize every bit of available space. The home has been completely rewired and all walls and ceilings are insulated to ensure comfort throughout the year. Timber features are a highlight throughout this beautifully presented home.

The fully fenced backyard provides a safe and private environment for both kids and pets. A 6x3 shed adds great utility, potentially serving as a workshop, gym, storage space, or even a teenage retreat.

## 4 BED | 2 BATH | 5 CAR

PRICE:

Offers over \$995,000

**OPEN FOR INSPECTION:** 

N/A

Dave McCreadie 0402114507 davemccreadie@atrealty.com.au www.atrealty.com.au

Disclaimer: Please note this floor plan is for marketing purposes and is to be used as a guide only. All dimensions are estimates only and may not be exact measurements.