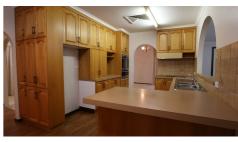

## LOCATION, LOCATION, LOCATION!

Excellent family brick home on large 1104m2 corner lot with four spacious bedrooms with built in robes. Main bedroom features a walk in robe and ensuite, step down formal lounge leading to formal dining area, large kitchen with new appliances flowing out to second living area, also has 3rd living indoor/outdoor area fully fly screened connecting to the backyard. Large family bathroom complete with spa, shower and separate toilet and laundry. Ducted evaporative cooling and gas ducted heating, large double carport, garden shed and established easy to care for garden with irrigation system. Third outside toilet, and side access to backyard. Great location only one block to a primary and secondary school, three blocks to local supermarket and another primary school and only four blocks to the main retail/entertainment precinct and Edward River. Less than 2km to local sporting clubs, golf course and childcare centre. If you want to live with everything at your finger tips and only walking distance, then look no further.